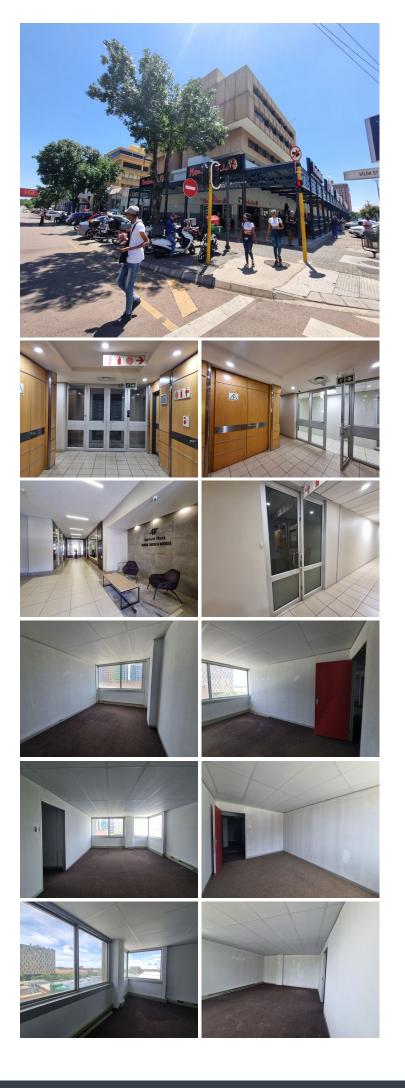

## 😭 239 m²

HATFIELD PLAZA | 239 SQUARE METER OFFICE SPACE TO LET | BURNETT STREET | HATFIELD | PRETORIA

NO LOADSHEDDING - BACKUP GENERATOR!!

Hatfield Plaza is centrally based at 1122 Burnette Street, in the prime suburb of Hatfield in Pretoria. The premises is also surrounded by great public transportation services, allowing a fast way for tenants and clients to travel around the vicinity. Hatfield plaza provides tenants with access to several large amenities located within walking distance of the property such as fast food establishments, grocery stores and ample retailers among many other well-established commercial businesses. Hatfield Plaza is multi tenanted and offers a coffee shop. Hatfield Plaza is wheelchair accessible with elevators and feature secure tenant and visitors parking, twenty-four-hour security and access-controlled entrance and exit points, as well as neatly maintained gardens and landscaping.

This neat 239 square meter office is currently an open plan white box unit with a reception area, 6 closed office areas, a boardroom area, with a dedicated kitchen area. The building offers access to ablution facilities to be...