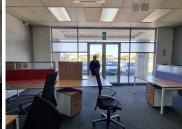

## 33,049 pm

HATFIELD CORNER | STANZA BOPAPE STREET | HATFIELD | PRETORIA

**6** 472 m<sup>2</sup>

HATFIELD CORNER | 472 SQUARE METER OFFICE SPACE TO LET | STANZA BOPAPE STREET | HATFIELD | PRETORIA

The commercial space to lease is situated at 1270 Stanza Bopape Street, in the thriving suburb of Hatfield in Pretoria. The commercial space can be used as a retail space or an office area. This ground floor unit is a 472 square meter area with 3 open-plan offices, 2 closed offices, a reception area, a server room, 2 dedicated kitchen areas, and 2 sets of ablutions. The unit features air-conditioning, neat flooring, windows that allow natural light to filter in. The landlord will also be willing to assist with a tenant installation allowance dependent on the lease agreement.