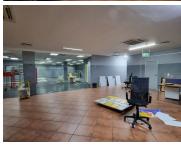

## 33,049 pm

HATFIELD CORNER | STANZA BOPAPE STREET | HATFIELD | PRETORIA

**6** 472 m<sup>2</sup>

HATFIELD CORNER | 472 SQUARE METER OFFICE SPACE TO LET | STANZA BOPAPE STREET | HATFIELD | PRETORIA

The commercial space to lease is situated at 1270 Stanza Bopape Street, in the thriving suburb of Hatfield in Pretoria. The commercial space can be used as a retail space or an office area. This ground floor unit is a 472 square meter area with 3 open-plan offices, 2 closed offices, a reception area, a server room, 2 dedicated kitchen areas, and 2 sets of ablutions. The unit features air-conditioning, neat flooring, windows that allow natural light to filter in. The landlord will also be willing to assist with a tenant installation allowance dependent on the lease agreement.