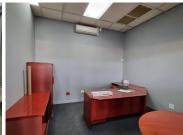

## 33,049 pm

HATFIELD CORNER | STANZA BOPAPE STREET | HATFIELD | PRETORIA

**6** 472 m<sup>2</sup>

HATFIELD CORNER | 472 SQUARE METER OFFICE SPACE TO LET | STANZA BOPAPE STREET | HATFIELD | PRETORIA

The commercial space to lease is situated at 1270 Stanza Bopape Street, in the thriving suburb of Hatfield in Pretoria. The commercial space can be used as a retail space or an office area. This ground floor unit is a 472 square meter area with 3 open-plan offices, 2 closed offices, a reception area, a server room, 2 dedicated kitchen areas, and 2 sets of ablutions. The unit features air-conditioning, neat flooring, windows that allow natural light to filter in. The landlord will also be willing to assist with a tenant installation allowance dependent on the lease agreement.