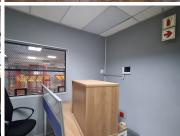

## 33,049 pm

HATFIELD CORNER | STANZA BOPAPE STREET | HATFIELD | PRETORIA

**6** 472 m<sup>2</sup>

HATFIELD CORNER | 472 SQUARE METER OFFICE SPACE TO LET | STANZA BOPAPE STREET | HATFIELD | PRETORIA

The commercial space to lease is situated at 1270 Stanza Bopape Street, in the thriving suburb of Hatfield in Pretoria. The commercial space can be used as a retail space or an office area. This ground floor unit is a 472 square meter area with 3 open-plan offices, 2 closed offices, a reception area, a server room, 2 dedicated kitchen areas, and 2 sets of ablutions. The unit features air-conditioning, neat flooring, windows that allow natural light to filter in. The landlord will also be willing to assist with a tenant installation allowance dependent on the lease agreement.