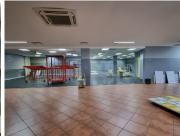

## 33,049 pm

HATFIELD CORNER | STANZA BOPAPE STREET | HATFIELD | PRETORIA

**6** 472 m<sup>2</sup>

HATFIELD CORNER | 472 SQUARE METER OFFICE SPACE TO LET | STANZA BOPAPE STREET | HATFIELD | PRETORIA

The commercial space to lease is situated at 1270 Stanza Bopape Street, in the thriving suburb of Hatfield in Pretoria. The commercial space can be used as a retail space or an office area. This ground floor unit is a 472 square meter area with 3 open-plan offices, 2 closed offices, a reception area, a server room, 2 dedicated kitchen areas, and 2 sets of ablutions. The unit features air-conditioning, neat flooring, windows that allow natural light to filter in. The landlord will also be willing to assist with a tenant installation allowance dependent on the lease agreement.