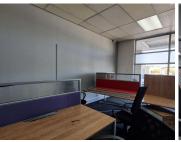

## 33,049 pm

HATFIELD CORNER | STANZA BOPAPE STREET | HATFIELD | PRETORIA

**6** 472 m<sup>2</sup>

HATFIELD CORNER | 472 SQUARE METER OFFICE SPACE TO LET | STANZA BOPAPE STREET | HATFIELD | PRETORIA

The commercial space to lease is situated at 1270 Stanza Bopape Street, in the thriving suburb of Hatfield in Pretoria. The commercial space can be used as a retail space or an office area. This ground floor unit is a 472 square meter area with 3 open-plan offices, 2 closed offices, a reception area, a server room, 2 dedicated kitchen areas, and 2 sets of ablutions. The unit features air-conditioning, neat flooring, windows that allow natural light to filter in. The landlord will also be willing to assist with a tenant installation allowance dependent on the lease agreement.