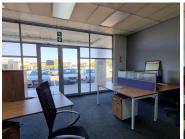

## 33,049 pm

HATFIELD CORNER | STANZA BOPAPE STREET | HATFIELD | PRETORIA

**6** 472 m<sup>2</sup>

HATFIELD CORNER | 472 SQUARE METER OFFICE SPACE TO LET | STANZA BOPAPE STREET | HATFIELD | PRETORIA

The commercial space to lease is situated at 1270 Stanza Bopape Street, in the thriving suburb of Hatfield in Pretoria. The commercial space can be used as a retail space or an office area. This ground floor unit is a 472 square meter area with 3 open-plan offices, 2 closed offices, a reception area, a server room, 2 dedicated kitchen areas, and 2 sets of ablutions. The unit features air-conditioning, neat flooring, windows that allow natural light to filter in. The landlord will also be willing to assist with a tenant installation allowance dependent on the lease agreement.