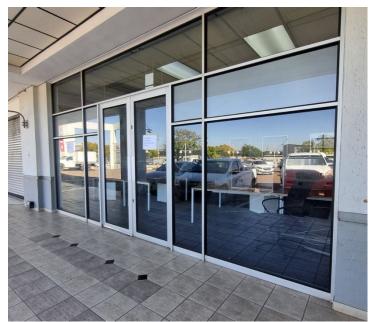

## 33,049 pm

HATFIELD CORNER | STANZA BOPAPE STREET | HATFIELD | PRETORIA

**6** 472 m<sup>2</sup>

HATFIELD CORNER | 472 SQUARE METER OFFICE SPACE TO LET | STANZA BOPAPE STREET | HATFIELD | PRETORIA

The commercial space to lease is situated at 1270 Stanza Bopape Street, in the thriving suburb of Hatfield in Pretoria. The commercial space can be used as a retail space or an office area. This ground floor unit is a 472 square meter area with 3 open-plan offices, 2 closed offices, a reception area, a server room, 2 dedicated kitchen areas, and 2 sets of ablutions. The unit features air-conditioning, neat flooring, windows that allow natural light to filter in. The landlord will also be willing to assist with a tenant installation allowance dependent on the lease agreement.

Hatfield Corner is wheelchair accessible and feature secure tenant and visitors parking, twenty-four-hour security and accesscontrolled entrance and exit points. Hatfield Corner is perfectly positioned so that it has outstanding signage possibilities and exceptional main road exposure, which is a cost-effective approach to communicate your brand's personality and identity to the public. Hatfield hosts a wide variety of amenities within the area. These...