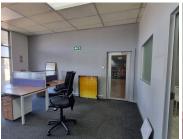

## 33,049 pm

HATFIELD CORNER | STANZA BOPAPE STREET | HATFIELD | PRETORIA

**6** 472 m<sup>2</sup>

HATFIELD CORNER | 472 SQUARE METER OFFICE SPACE TO LET | STANZA BOPAPE STREET | HATFIELD | PRETORIA

The commercial space to lease is situated at 1270 Stanza Bopape Street, in the thriving suburb of Hatfield in Pretoria. The commercial space can be used as a retail space or an office area. This ground floor unit is a 472 square meter area with 3 open-plan offices, 2 closed offices, a reception area, a server room, 2 dedicated kitchen areas, and 2 sets of ablutions. The unit features air-conditioning, neat flooring, windows that allow natural light to filter in. The landlord will also be willing to assist with a tenant installation allowance dependent on the lease agreement.