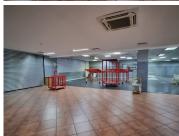

## 33,049 pm

HATFIELD CORNER | STANZA BOPAPE STREET | HATFIELD | PRETORIA

**6** 472 m<sup>2</sup>

HATFIELD CORNER | 472 SQUARE METER OFFICE SPACE TO LET | STANZA BOPAPE STREET | HATFIELD | PRETORIA

The commercial space to lease is situated at 1270 Stanza Bopape Street, in the thriving suburb of Hatfield in Pretoria. The commercial space can be used as a retail space or an office area. This ground floor unit is a 472 square meter area with 3 open-plan offices, 2 closed offices, a reception area, a server room, 2 dedicated kitchen areas, and 2 sets of ablutions. The unit features air-conditioning, neat flooring, windows that allow natural light to filter in. The landlord will also be willing to assist with a tenant installation allowance dependent on the lease agreement.