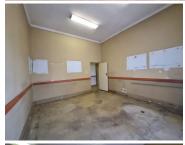

The office suite comprises out of a 23 square metre white box space where the layout has been sectioned into a reception area, a boardroom area, 2 closed office areas, 1 dedicated shared kitchen area and 2 communal ablutions. The office features airconditioning, neat flooring, and windows allowing a great amount of light to come through the office space.