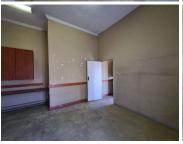

The office suite comprises out of a 23 square metre white box space where the layout has been sectioned into a reception area, a boardroom area, 2 closed office areas, 1 dedicated shared kitchen area and 2 communal ablutions. The office features airconditioning, neat flooring, and windows allowing a great amount of light to come through the office space.