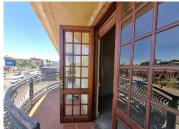

The office suite comprises out of a 23 square metre white box space where the layout has been sectioned into a reception area, a boardroom area, 2 closed office areas, 1 dedicated shared kitchen area and 2 communal ablutions. The office features airconditioning, neat flooring, and windows allowing a great amount of light to come through the office space.

This unit offers great security, there is ample parking available to tenants and clientele use. The property has great main road exposure along with the best signage opportunity, making your business to stay one step ahead. The office...