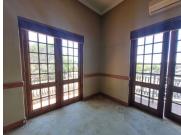

The office suite comprises out of a 23 square metre white box space where the layout has been sectioned into a reception area, a boardroom area, 2 closed office areas, 1 dedicated shared kitchen area and 2 communal ablutions. The office features airconditioning, neat flooring, and windows allowing a great amount of light to come through the office space.