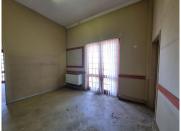

The office suite comprises out of a 23 square metre white box space where the layout has been sectioned into a reception area, a boardroom area, 2 closed office areas, 1 dedicated shared kitchen area and 2 communal ablutions. The office features airconditioning, neat flooring, and windows allowing a great amount of light to come through the office space.