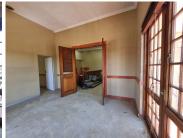

The office suite comprises out of a 23 square metre white box space where the layout has been sectioned into a reception area, a boardroom area, 2 closed office areas, 1 dedicated shared kitchen area and 2 communal ablutions. The office features airconditioning, neat flooring, and windows allowing a great amount of light to come through the office space.