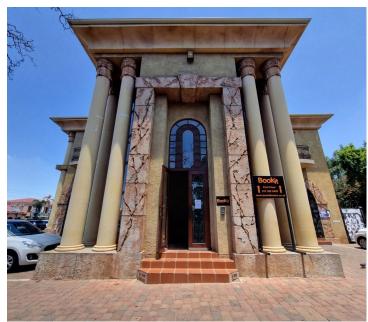

## 3,220 pm

HATFIELD | PROSPECT STREET | PRETORIA

23 m<sup>2</sup>

HATFIELD | 23 SQUARE METER OFFICE SPACE TO LET | PROSPECT STREET | PRETORIA

This Commercial Office Suite is situated on Prospect Street in the Booming Hatfield, Pretoria Area. The office is in close proximity to a variety of amenities such as Hatfield Plaza Mall hosting grocery stores, retail outlets and much more. There are restaurants in the area where employees can grab a bite to eat during lunchtime and the University of Pretoria. Employees have access to arterial nodes such as the N1 and N4 highway, providing the best travelling experience.

This unit offers great security, there is ample parking available to tenants and clientele use. The property has great main road exposure along with the best signage opportunity, making your business to stay one step ahead. The office...