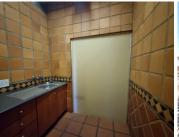

The office suite comprises out of a 23 square metre white box space where the layout has been sectioned into a reception area, a boardroom area, 2 closed office areas, 1 dedicated shared kitchen area and 2 communal ablutions. The office features airconditioning, neat flooring, and windows allowing a great amount of light to come through the office space.