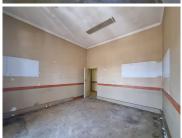

The office suite comprises out of a 23 square metre white box space where the layout has been sectioned into a reception area, a boardroom area, 2 closed office areas, 1 dedicated shared kitchen area and 2 communal ablutions. The office features airconditioning, neat flooring, and windows allowing a great amount of light to come through the office space.