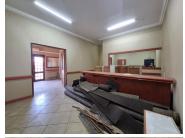

The office suite comprises out of a 23 square metre white box space where the layout has been sectioned into a reception area, a boardroom area, 2 closed office areas, 1 dedicated shared kitchen area and 2 communal ablutions. The office features airconditioning, neat flooring, and windows allowing a great amount of light to come through the office space.