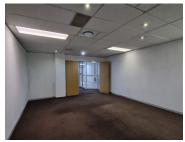

## 21,750 pm

HATFIELD PLAZA | BURNETT STREET | HATFIELD | **PRETORIA** 

174 m²

HATFIELD PLAZA | 174 SQUARE METER OFFICE SPACE TO LET | BURNETT STREET | HATFIELD | PRETORIA

This neat multi-tenanted units comprises out of closed office areas, sets of ablutions, an entertainment area, a canteen area in the building, with a coffee shop for a breakaway. This neat office features air-conditioning to contribute to enhancing the air quality in the workplace and fibre connectivity for fast and reliable internet access. The facility offers twenty-four hour security, access controlled entrance and exit points as well as exceptional signage, fibre connectivity and secure tenant and visitors parking.