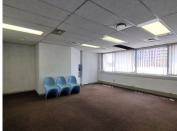

## 21,750 pm

HATFIELD PLAZA | BURNETT STREET | HATFIELD | **PRETORIA** 

174 m²

HATFIELD PLAZA | 174 SQUARE METER OFFICE SPACE TO LET | BURNETT STREET | HATFIELD | PRETORIA

This neat multi-tenanted units comprises out of closed office areas, sets of ablutions, an entertainment area, a canteen area in the building, with a coffee shop for a breakaway. This neat office features air-conditioning to contribute to enhancing the air quality in the workplace and fibre connectivity for fast and reliable internet access. The facility offers twenty-four hour security, access controlled entrance and exit points as well as exceptional signage, fibre connectivity and secure tenant and visitors parking.