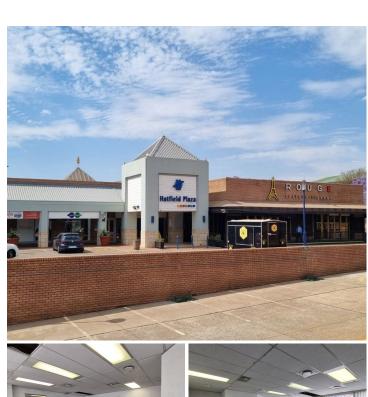

## 21,750 pm

HATFIELD PLAZA | BURNETT STREET | HATFIELD | **PRETORIA** 

174 m²

HATFIELD PLAZA | 174 SQUARE METER OFFICE SPACE TO LET | BURNETT STREET | HATFIELD | PRETORIA

This neat multi-tenanted units comprises out of closed office areas, sets of ablutions, an entertainment area, a canteen area in the building, with a coffee shop for a breakaway. This neat office features air-conditioning to contribute to enhancing the air quality in the workplace and fibre connectivity for fast and reliable internet access. The facility offers twenty-four hour security, access controlled entrance and exit points as well as exceptional signage, fibre connectivity and secure tenant and visitors parking.

Hatfield Plaza is centrally located within the heart of the commercial hub in Hatfield, situated at 1122 Burnett Street in Pretoria. This building has exceptional access from the highway, CBD, Brooklyn and Queenswood among many other large nodes. It is based 2 blocks away from the Gautrain Station and the Metro station allowing great public transportation services within the area and is stationed across from Hatfield Mall hosting ample retailers, restaurants, and banks among many others.