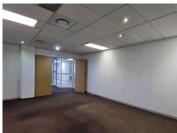

## 21,750 pm

HATFIELD PLAZA | BURNETT STREET | HATFIELD | **PRETORIA** 

174 m²

HATFIELD PLAZA | 174 SQUARE METER OFFICE SPACE TO LET | BURNETT STREET | HATFIELD | PRETORIA

This neat multi-tenanted units comprises out of closed office areas, sets of ablutions, an entertainment area, a canteen area in the building, with a coffee shop for a breakaway. This neat office features air-conditioning to contribute to enhancing the air quality in the workplace and fibre connectivity for fast and reliable internet access. The facility offers twenty-four hour security, access controlled entrance and exit points as well as exceptional signage, fibre connectivity and secure tenant and visitors parking.