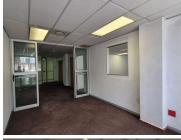

## 21,750 pm

HATFIELD PLAZA | BURNETT STREET | HATFIELD | **PRETORIA** 

174 m²

HATFIELD PLAZA | 174 SQUARE METER OFFICE SPACE TO LET | BURNETT STREET | HATFIELD | PRETORIA

This neat multi-tenanted units comprises out of closed office areas, sets of ablutions, an entertainment area, a canteen area in the building, with a coffee shop for a breakaway. This neat office features air-conditioning to contribute to enhancing the air quality in the workplace and fibre connectivity for fast and reliable internet access. The facility offers twenty-four hour security, access controlled entrance and exit points as well as exceptional signage, fibre connectivity and secure tenant and visitors parking.