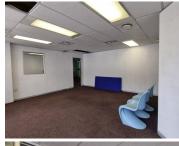

## 21,750 pm

HATFIELD PLAZA | BURNETT STREET | HATFIELD | **PRETORIA** 

174 m²

HATFIELD PLAZA | 174 SQUARE METER OFFICE SPACE TO LET | BURNETT STREET | HATFIELD | PRETORIA

This neat multi-tenanted units comprises out of closed office areas, sets of ablutions, an entertainment area, a canteen area in the building, with a coffee shop for a breakaway. This neat office features air-conditioning to contribute to enhancing the air quality in the workplace and fibre connectivity for fast and reliable internet access. The facility offers twenty-four hour security, access controlled entrance and exit points as well as exceptional signage, fibre connectivity and secure tenant and visitors parking.