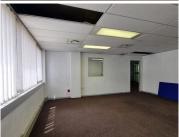

## 21,750 pm

HATFIELD PLAZA | BURNETT STREET | HATFIELD | **PRETORIA** 

174 m²

HATFIELD PLAZA | 174 SQUARE METER OFFICE SPACE TO LET | BURNETT STREET | HATFIELD | PRETORIA

This neat multi-tenanted units comprises out of closed office areas, sets of ablutions, an entertainment area, a canteen area in the building, with a coffee shop for a breakaway. This neat office features air-conditioning to contribute to enhancing the air quality in the workplace and fibre connectivity for fast and reliable internet access. The facility offers twenty-four hour security, access controlled entrance and exit points as well as exceptional signage, fibre connectivity and secure tenant and visitors parking.