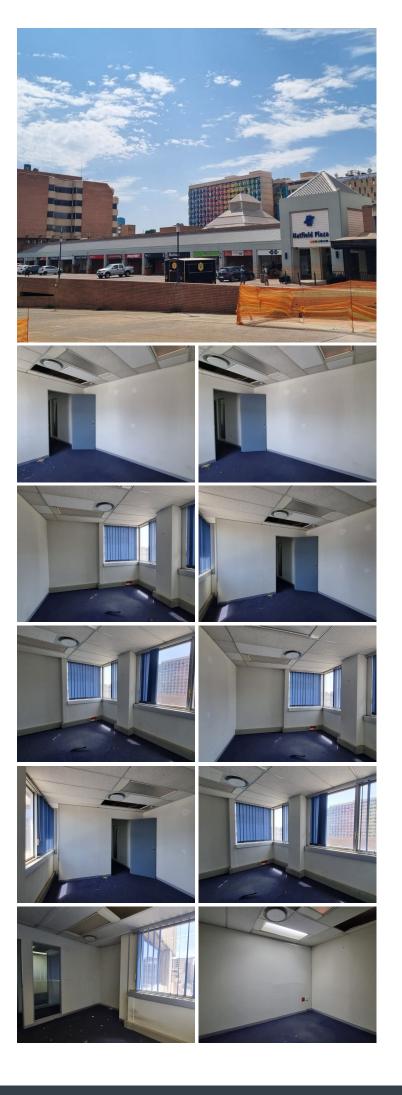

### 😭 140 m²

HATFIELD PLAZA | 140 SQUARE METER NEAT OFFICE SPACE TO LET | BURNETT STREET | HATFIELD | PRETORIA

HATFIELD PLAZA OFFICE SPACE !!

Hatfield Plaza is centrally located within the heart of the commercial hub in Hatfield, situated at 1122 Burnett Street in Pretoria. This building has exceptional access from the highway, CBD, Brooklyn and Queenswood among many other large nodes. It is based 2 blocks away from the Gautrain Station and the Metro station allowing great public transportation services within the area and is stationed across from Hatfield Mall hosting ample retailers, restaurants, and banks among many others.

This neat multi-tenanted units comprises out of closed office areas, sets of ablutions, an entertainment area, a canteen area in the building, with a coffee shop for a breakaway. This neat office features air-conditioning to contribute to enhancing the air quality in the workplace and fibre connectivity for fast and reliable internet access. The facility offers twenty-four hour security, access controlled entrance and exit points as well as exceptional signage, fibre connectivity and secure tenant and visitors parking....

## Gross Monthly RentalR17,480 Ex VatLease PeriodNegotiableAvailable FromImmediately

| Floor Size m <sup>2</sup> | 140        | Security         | Yes |
|---------------------------|------------|------------------|-----|
| Parking Bays              | -          | Air Conditioning | Yes |
| Title                     | -          | Generator        | -   |
| Zoning                    | Commercial | Fibre            | -   |