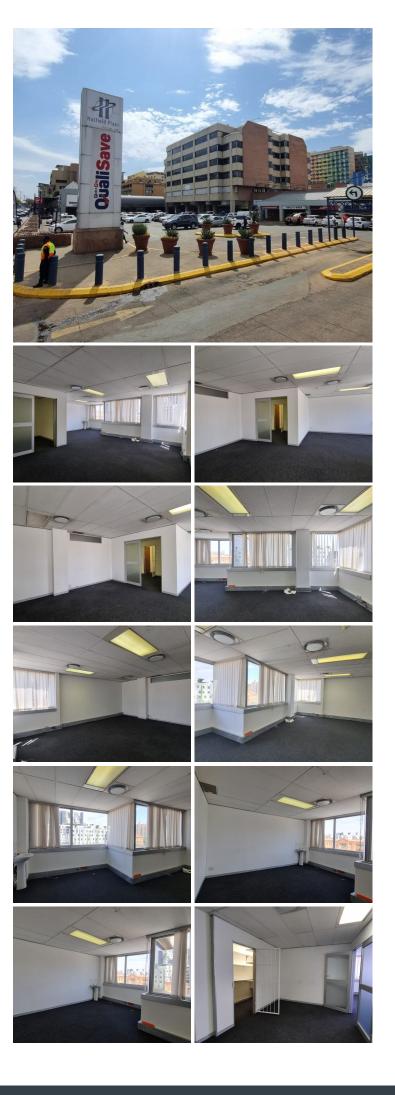

### 🐔 78 m²

HATFIELD PLAZA | 78 SQUARE METER OFFICE SPACE TO LET | BURNETT STREET | HATFIELD

#### HATFIELD PLAZA OFFICE SPACE!!

Hatfield Plaza is centrally located within the heart of the commercial hub in Hatfield, situated at 1122 Burnett Street in Pretoria. This building has exceptional access from the highway, CBD, Brooklyn and Queenswood among many other large nodes. It is based 2 blocks away from the Gautrain Station and the Metro station allowing great public transportation services within the area and is stationed across from Hatfield Mall hosting ample retailers, restaurants, and banks among many others.

This neat multi-tenanted units comprises out of closed office areas, sets of ablutions, an entertainment area, a canteen area in the building, with a coffee shop for a breakaway. This neat office features air-conditioning to contribute to enhancing the air quality in the workplace and fibre connectivity for fast and reliable internet access. The facility offers twenty-four hour security, access controlled entrance and exit points as well as exceptional signage, fibre connectivity and secure tenant and visitors parking.

## Grosse Monthly RentalR9,787 Ex VatLease PeriodNegotiableAvailable FromImmediately

| Floor Size m <sup>2</sup> | 78         | Security         | Yes |
|---------------------------|------------|------------------|-----|
| Parking Bays              | -          | Air Conditioning | Yes |
| Title                     | -          | Generator        | -   |
| Zoning                    | Commercial | Fibre            | -   |