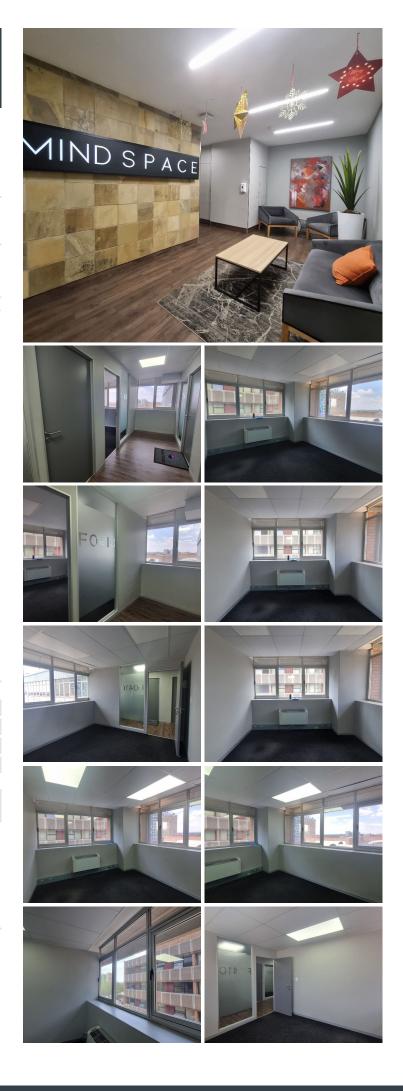

## 3,100 pm

HATFIELD PLAZA | MINDSPACE | BURNETT STREET | HATFIELD | PRETORIA

HATFIELD PLAZA | 20 SQUARE METER OFFICE SPACE TO LET | MINDSPACE | BURNETT STREET | HATFIELD

Hatfield is a thriving business hub located closely to the heart of Pretoria. This office space is situated within the Mindspace building located within Hatfield Plaza based on Burnett Street in Hatfield, Pretoria. This unscales office space consists of an open-plan office space featuring air conditioning, neat carpet flooring and windows providing ample sunlight to filter in. Tenants will have access to several communal areas within the building such as a reception, boardrooms, a kitchen and communal ablution facilities. The building has been equipped with elevator access, fibre ready connections and a back-up generator in case of power outages.

Hatfield Plaza has twenty-four hour security along with access controlled entrance and exit points. Tenants will have access to secure covered parking bays available at an additional cost. The building offers an entertainment area overlooking well maintained gardens and landscaping.