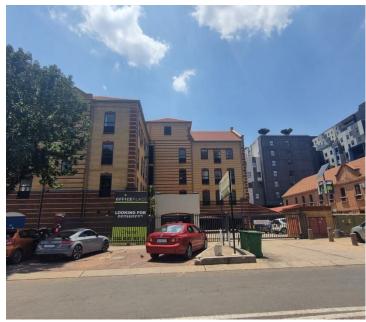

## 5,575 pm

HATFIELD CORNER | BURNETT STREET | HATFIELD | **PRETORIA** 

备 40 m²

HATFIELD CORNER | 40 SQUARE METER OFFICE SPACE TO LET | BURNETT STREET | HATFIELD | PRETORIA

The commercial space to lease is situated at 1101 Burnett Street, in the thriving suburb of Hatfield in Pretoria. This unit is a 40 square meter area with an open-plan office, closed offices, a reception area, a dedicated kitchen area, and ablutions. The unit features airconditioning, neat flooring, windows that allow natural light to filter

Hatfield Corner is wheelchair accessible and feature secure tenant and visitors parking, twenty-four-hour security and accesscontrolled entrance and exit points. Hatfield Corner is perfectly positioned so that it has outstanding signage possibilities and exceptional main road exposure, which is a cost-effective approach to communicate your brand's personality and identity to the public. Hatfield hosts a wide variety of amenities within the area. These amenities include The University of Pretoria, Hatfield Mall, Loftus Park, Loftus Retail Park, take-away shops and other office buildings that accommodate multiple businesses. The area has great public transport available, provided by the Hatfield...