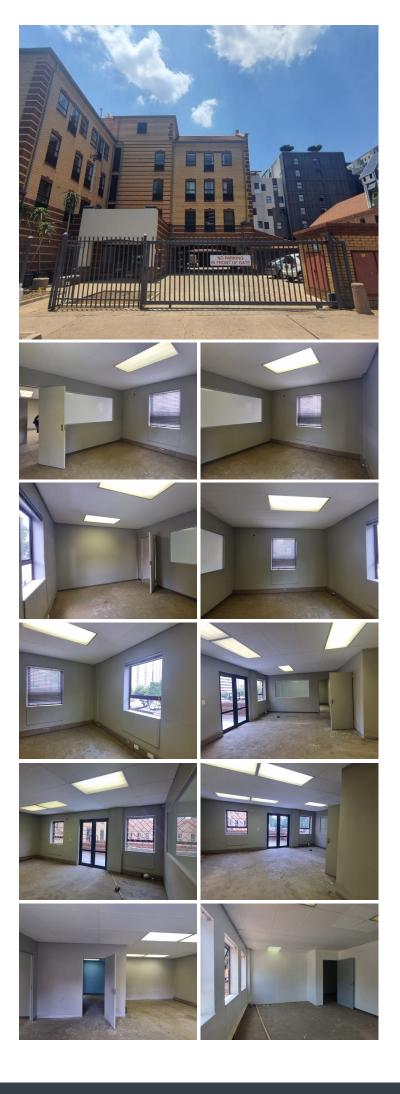

## 😭 178 m²

HATFIELD CORNER | 178 SQUARE METER OFFICE SPACE TO LET | BURNETT STREET | HATFIELD | PRETORIA

The commercial space to lease is situated at 1101 Burnett Street, in the thriving suburb of Hatfield in Pretoria. This unit is a 178 square meter area with an open-plan office, closed offices, a reception area, a dedicated kitchen area, and ablutions. The unit features air-conditioning, neat flooring, windows that allow natural light to filter in. Hatfield Corner is wheelchair accessible and feature secure tenant and visitors parking, twenty-four-hour security and access-controlled entrance and exit points.

Hatfield Corner is perfectly positioned so that it has outstanding signage possibilities and exceptional main road exposure, which is a cost-effective approach to communicate your brand's personality and identity to the public. Hatfield hosts a wide variety of amenities within the area. These amenities include The University of Pretoria, Hatfield Mall, Loftus Park, Loftus Retail Park, take-away shops and other office buildings that accommodate multiple businesses. The area has great public transport available, provided by the...

| <b>Gross Monthly Rental</b> | R24,896 Ex Vat |
|-----------------------------|----------------|
| Lease Period                | Negotiable     |
| Available From              | Immediately    |

| Floor Size m <sup>2</sup> | 178        | Security         | Yes |
|---------------------------|------------|------------------|-----|
| Parking Bays              | -          | Air Conditioning | Yes |
| Title                     | -          | Generator        | -   |
| Zoning                    | Commercial | Fibre            | -   |