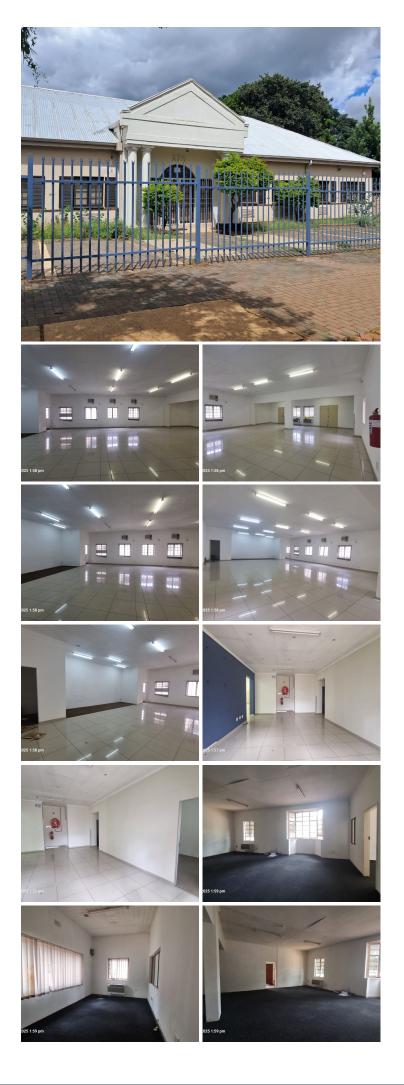

### 424 m<sup>2</sup>

HATFIELD | 424 SQUARE METER OFFICE SPACE TO LET | FESTIVAL STREET | PRETORIA

This neat freestanding unit is based in the well-developed Hatfield area that offers high exposure opportunities as well as a plethora of amenities. The premises is surrounded by multiple large attractions such as Hatfield Mall, Hatfield Plaza, University of Pretoria, several take-away shops and the Hatfield Gautrain Station which offers good public transport within the area. The premises has easy access to a network of highways and main arterial roads.

This neat office comprises out of an open-plan office area, closed offices, a boardroom, dedicated kitchen area, and sets of ablutions. This neat unit features air-conditioning, and windows that allow natural light to pull through. This unit is secured with electric fencing and has outstanding signage possibilities and exceptional main road exposure.