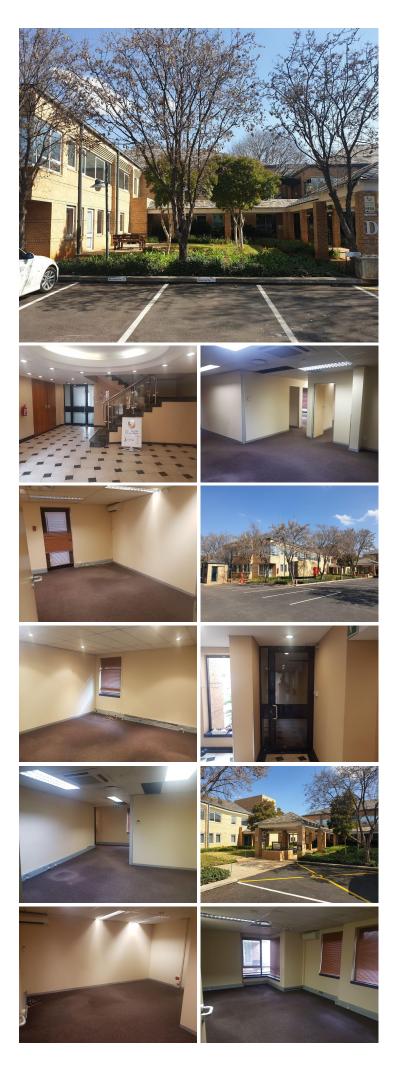

## 😭 159 m²

Prime location with excellent main road exposure situated within Hadefield Office Park at 1267 Pretorius Street, Hatfield. The park has beautiful gardens, 24 hour security, backup generator and great main road exposure. Located within close proximity to all main amenities with easy access to several highways and other arterial roads.

This unit consist of 159 square meter with a reception area, four closed office components and a boardroom facility with air conditioning units and neat carpet flooring. The office also has ample natural sunlight to filter in. There are secure tenant parking bays available that varies from R 450 per bay to R 650 per bay.