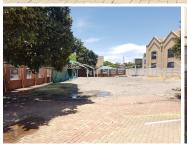

## 40,000 pm

OFFICE IN THE HEART OF HATFIELD MOTOR INDUSTRY

300 m<sup>2</sup>

Old dwelling that was converted into offices with large rooms and a fireplace. The property has a large paved yard area. It has excellent main road exposure and is situated in the heart of Hatfield's motor industry.