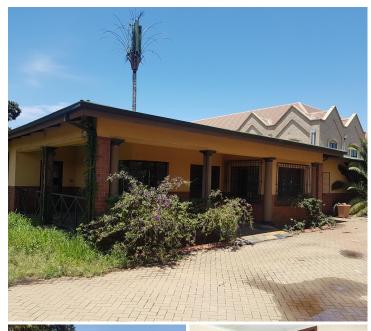

## 40,000 pm

OFFICE IN THE HEART OF HATFIELD MOTOR INDUSTRY

300 m<sup>2</sup>

Old dwelling that was converted into offices with large rooms and a fireplace. The property has a large paved yard area. It has excellent main road exposure and is situated in the heart of Hatfield's motor industry.