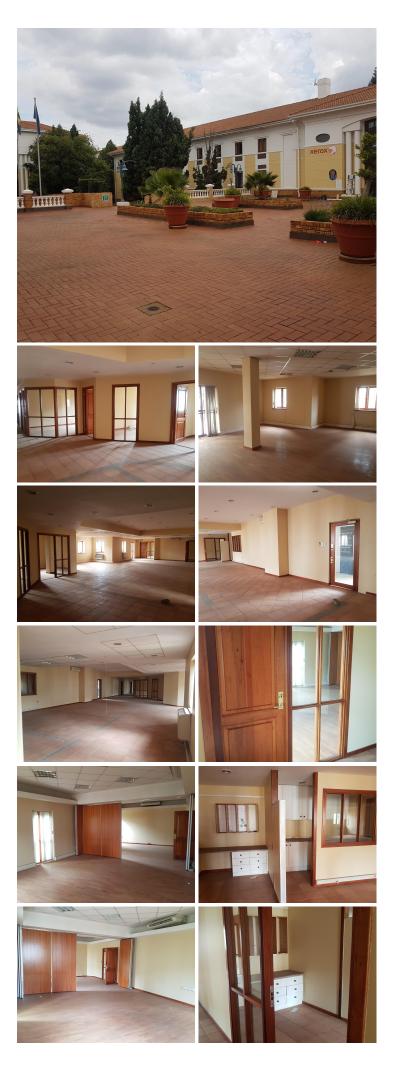

## 🔏 666 m²

This unit is situated on the first floor of Iparioli Office Park, a secure park with controlled access and 24 hour security. The park has excellent main road exposure with amenities such as retail blocks, good schools and the university in close vicinity.

It consists of a reception area, open plan and closed offices and a separate wing with a kitchen, bathrooms, server room and store rooms. The unit has beautiful wooden doors and wood and glass partitioning.