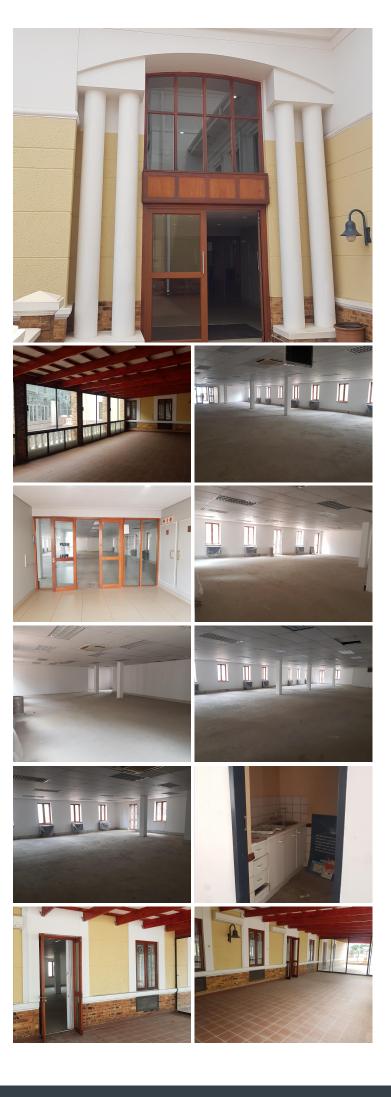

## 🐔 641 m²

This neat office block is situated close to retail blocks with Gautrain access. Easy access can be obtained to the N1 and N4 highways. The park has good main road exposure, 24 hour security and controlled access.

The unit is situated on the ground floor and consists of a white box unit with air conditioning, a kitchen and closed off patio area. Tenant installation is available at one month net rental per year on a 3 year lease.

#### Gross Monthly Rental Lease Period Available From

R103,214 Ex Vat 60 months Immediately

| Floor Size m <sup>2</sup> | 641             | Security         | Yes |
|---------------------------|-----------------|------------------|-----|
| Parking Bays              | -               | Air Conditioning | Yes |
| Title                     | Sectional Title | Generator        | -   |
| Zoning                    | Commercial      | Fibre            | -   |