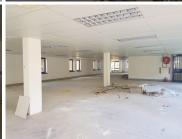

## 45,993 pm

GROUND FLOOR OFFICE IN A NEAT PARK

276 m<sup>2</sup>

Whitebox office situated on the ground floor of Hadefields. Tenant installation is available of one month's rental per year on a 3 year lease. The office has ample windows to allow for lots of natural light to filter in as well as neat finishes.