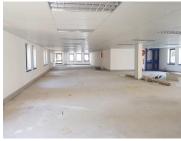

## 45,993 pm

GROUND FLOOR OFFICE IN A NEAT PARK

276 m<sup>2</sup>

Whitebox office situated on the ground floor of Hadefields. Tenant installation is available of one month's rental per year on a 3 year lease. The office has ample windows to allow for lots of natural light to filter in as well as neat finishes.