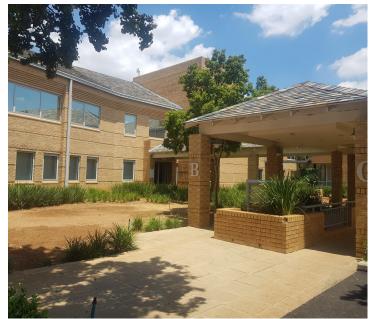

## 45,993 pm

GROUND FLOOR OFFICE IN A NEAT PARK

276 m<sup>2</sup>

Whitebox office situated on the ground floor of Hadefields. Tenant installation is available of one month's rental per year on a 3 year lease. The office has ample windows to allow for lots of natural light to filter in as well as neat finishes.