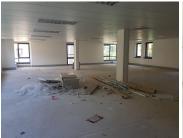

## 45,993 pm

GROUND FLOOR OFFICE IN A NEAT PARK

276 m<sup>2</sup>

Whitebox office situated on the ground floor of Hadefields. Tenant installation is available of one month's rental per year on a 3 year lease. The office has ample windows to allow for lots of natural light to filter in as well as neat finishes.