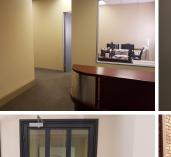

This ground floor unit consists of a reception area, three closed offices, a boardroom, kitchen and ablution facilities. The unit has air conditioning and neat finishes. It has 5 covered parking bays available at an extra cost. The levies and rates are included in the monthly Gross Rental amount.