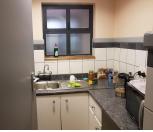

This ground floor unit consists of a reception area, three closed offices, a boardroom, kitchen and ablution facilities. The unit has air conditioning and neat finishes. It has 5 covered parking bays available at an extra cost. The levies and rates are included in the monthly Gross Rental amount.