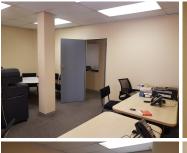

This ground floor unit consists of a reception area, three closed offices, a boardroom, kitchen and ablution facilities. The unit has air conditioning and neat finishes. It has 5 covered parking bays available at an extra cost. The levies and rates are included in the monthly Gross Rental amount.