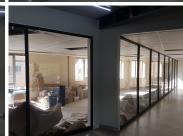

## 14,160 pm

SMALL A-GRADE OFFICES TO LET WITH IN THE HATFIELD AREA

89 m<sup>2</sup>

The unit on offer is situated within Capital Junction. The office is situated within n office building that has its own coffee shop and beauty shop. The unit on offer is a white box unit with large windows that provides natural light. The landlord will install ceiling lights, air conditioning units and access controlled doors at his own cost. There is also a tenant allowance on offer of about a R1,000.00 per square meter.