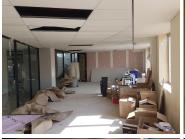

## 14,160 pm

SMALL A-GRADE OFFICES TO LET WITH IN THE HATFIELD AREA

89 m<sup>2</sup>

The unit on offer is situated within Capital Junction. The office is situated within n office building that has its own coffee shop and beauty shop. The unit on offer is a white box unit with large windows that provides natural light. The landlord will install ceiling lights, air conditioning units and access controlled doors at his own cost. There is also a tenant allowance on offer of about a R1,000.00 per square meter.