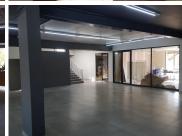

## 14,160 pm

SMALL A-GRADE OFFICES TO LET WITH IN THE HATFIELD AREA

89 m<sup>2</sup>

The unit on offer is situated within Capital Junction. The office is situated within n office building that has its own coffee shop and beauty shop. The unit on offer is a white box unit with large windows that provides natural light. The landlord will install ceiling lights, air conditioning units and access controlled doors at his own cost. There is also a tenant allowance on offer of about a R1,000.00 per square meter.