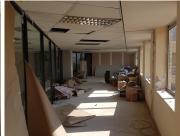

## 14,160 pm

SMALL A-GRADE OFFICES TO LET WITH IN THE HATFIELD AREA

89 m<sup>2</sup>

The unit on offer is situated within Capital Junction. The office is situated within n office building that has its own coffee shop and beauty shop. The unit on offer is a white box unit with large windows that provides natural light. The landlord will install ceiling lights, air conditioning units and access controlled doors at his own cost. There is also a tenant allowance on offer of about a R1,000.00 per square meter.