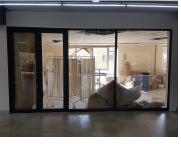

## 14,160 pm

SMALL A-GRADE OFFICES TO LET WITH IN THE HATFIELD AREA

89 m<sup>2</sup>

The unit on offer is situated within Capital Junction. The office is situated within n office building that has its own coffee shop and beauty shop. The unit on offer is a white box unit with large windows that provides natural light. The landlord will install ceiling lights, air conditioning units and access controlled doors at his own cost. There is also a tenant allowance on offer of about a R1,000.00 per square meter.