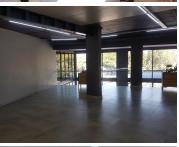

## 14,160 pm

SMALL A-GRADE OFFICES TO LET WITH IN THE HATFIELD AREA

89 m<sup>2</sup>

The unit on offer is situated within Capital Junction. The office is situated within n office building that has its own coffee shop and beauty shop. The unit on offer is a white box unit with large windows that provides natural light. The landlord will install ceiling lights, air conditioning units and access controlled doors at his own cost. There is also a tenant allowance on offer of about a R1,000.00 per square meter.