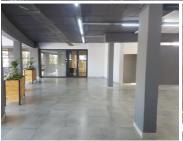

## 14,160 pm

SMALL A-GRADE OFFICES TO LET WITH IN THE HATFIELD AREA

89 m<sup>2</sup>

The unit on offer is situated within Capital Junction. The office is situated within n office building that has its own coffee shop and beauty shop. The unit on offer is a white box unit with large windows that provides natural light. The landlord will install ceiling lights, air conditioning units and access controlled doors at his own cost. There is also a tenant allowance on offer of about a R1,000.00 per square meter.