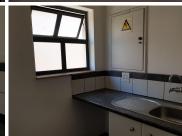

The ground floor is an open plan office space that can be sub divided as per the tenants needs. The first floor has a large open plan office area with a partitioned boardroom and a single closed office. Each floor has a dedicated kitchen area and ablution facilities. There are four parking bays available at at an extra cost that will be added to the gross rental if needed.