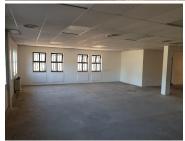

The ground floor is an open plan office space that can be sub divided as per the tenants needs. The first floor has a large open plan office area with a partitioned boardroom and a single closed office. Each floor has a dedicated kitchen area and ablution facilities. There are four parking bays available at at an extra cost that will be added to the gross rental if needed.