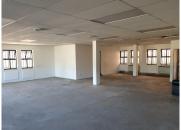

The ground floor is an open plan office space that can be sub divided as per the tenants needs. The first floor has a large open plan office area with a partitioned boardroom and a single closed office. Each floor has a dedicated kitchen area and ablution facilities. There are four parking bays available at at an extra cost that will be added to the gross rental if needed.