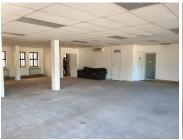

The ground floor is an open plan office space that can be sub divided as per the tenants needs. The first floor has a large open plan office area with a partitioned boardroom and a single closed office. Each floor has a dedicated kitchen area and ablution facilities. There are four parking bays available at at an extra cost that will be added to the gross rental if needed.