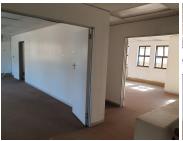

The ground floor is an open plan office space that can be sub divided as per the tenants needs. The first floor has a large open plan office area with a partitioned boardroom and a single closed office. Each floor has a dedicated kitchen area and ablution facilities. There are four parking bays available at at an extra cost that will be added to the gross rental if needed.