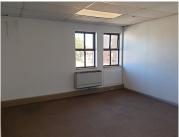

### 300 m<sup>2</sup>

This space on offer is a double-volume white box unit that is situated within the heart of Hatfield. The building has been well maintained and will be perfectly suited to accommodate an accounting firm, a law practice or any other administrative offices.

The ground floor is an open plan office space that can be sub divided as per the tenants needs. The first floor has a large open plan office area with a partitioned boardroom and a single closed office. Each floor has a dedicated kitchen area and ablution facilities. There are four parking bays available at at an extra cost that will be added to the gross rental if needed.