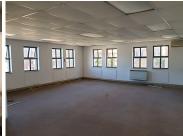

### 300 m<sup>2</sup>

This space on offer is a double-volume white box unit that is situated within the heart of Hatfield. The building has been well maintained and will be perfectly suited to accommodate an accounting firm, a law practice or any other administrative offices.

The ground floor is an open plan office space that can be sub divided as per the tenants needs. The first floor has a large open plan office area with a partitioned boardroom and a single closed office. Each floor has a dedicated kitchen area and ablution facilities. There are four parking bays available at at an extra cost that will be added to the gross rental if needed.