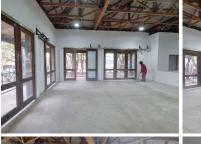

## 103,190 pm

EASTWOOD VILLAGE CENTRE | EASTWOOD STREET | **HATFIELD** 

272 m²

EASTWOOD VILLAGE CENTRE | 272 SQUARE METER RESTAURANT SPACE TO LET | EASTWOOD STREET | **HATFIELD** 

The property is situated in the Eastwood Village Centre on Eastwood Street, in the thriving commercial area of Hatfield in Pretoria. This 272 square meter property consists out of an openplan area, and a balcony area. The centre features fibre optic cables for fast, reliable internet access. The unit features neat flooring and windows that allow natural light to filter into the office.