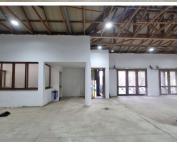

## 103,190 pm

EASTWOOD VILLAGE CENTRE | EASTWOOD STREET | **HATFIELD** 

272 m²

EASTWOOD VILLAGE CENTRE | 272 SQUARE METER RESTAURANT SPACE TO LET | EASTWOOD STREET | **HATFIELD** 

The property is situated in the Eastwood Village Centre on Eastwood Street, in the thriving commercial area of Hatfield in Pretoria. This 272 square meter property consists out of an openplan area, and a balcony area. The centre features fibre optic cables for fast, reliable internet access. The unit features neat flooring and windows that allow natural light to filter into the office.