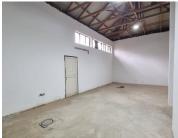

## 103,190 pm

EASTWOOD VILLAGE CENTRE | EASTWOOD STREET | **HATFIELD** 

272 m²

EASTWOOD VILLAGE CENTRE | 272 SQUARE METER RESTAURANT SPACE TO LET | EASTWOOD STREET | **HATFIELD** 

The property is situated in the Eastwood Village Centre on Eastwood Street, in the thriving commercial area of Hatfield in Pretoria. This 272 square meter property consists out of an openplan area, and a balcony area. The centre features fibre optic cables for fast, reliable internet access. The unit features neat flooring and windows that allow natural light to filter into the office.