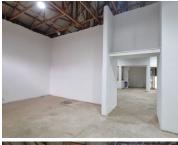

## 103,190 pm

EASTWOOD VILLAGE CENTRE | EASTWOOD STREET | **HATFIELD** 

272 m²

EASTWOOD VILLAGE CENTRE | 272 SQUARE METER RESTAURANT SPACE TO LET | EASTWOOD STREET | **HATFIELD** 

The property is situated in the Eastwood Village Centre on Eastwood Street, in the thriving commercial area of Hatfield in Pretoria. This 272 square meter property consists out of an openplan area, and a balcony area. The centre features fibre optic cables for fast, reliable internet access. The unit features neat flooring and windows that allow natural light to filter into the office.