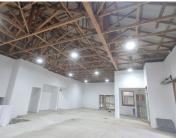

## 103,190 pm

EASTWOOD VILLAGE CENTRE | EASTWOOD STREET | **HATFIELD** 

272 m²

EASTWOOD VILLAGE CENTRE | 272 SQUARE METER RESTAURANT SPACE TO LET | EASTWOOD STREET | **HATFIELD** 

The property is situated in the Eastwood Village Centre on Eastwood Street, in the thriving commercial area of Hatfield in Pretoria. This 272 square meter property consists out of an openplan area, and a balcony area. The centre features fibre optic cables for fast, reliable internet access. The unit features neat flooring and windows that allow natural light to filter into the office.