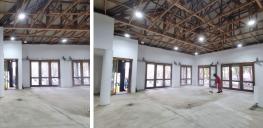

## 103,190 pm

EASTWOOD VILLAGE CENTRE | EASTWOOD STREET | **HATFIELD** 

272 m²

EASTWOOD VILLAGE CENTRE | 272 SQUARE METER RESTAURANT SPACE TO LET | EASTWOOD STREET | **HATFIELD** 

The property is situated in the Eastwood Village Centre on Eastwood Street, in the thriving commercial area of Hatfield in Pretoria. This 272 square meter property consists out of an openplan area, and a balcony area. The centre features fibre optic cables for fast, reliable internet access. The unit features neat flooring and windows that allow natural light to filter into the office.