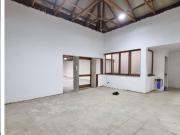

## 103,190 pm

EASTWOOD VILLAGE CENTRE | EASTWOOD STREET | **HATFIELD** 

272 m²

EASTWOOD VILLAGE CENTRE | 272 SQUARE METER RESTAURANT SPACE TO LET | EASTWOOD STREET | **HATFIELD** 

The property is situated in the Eastwood Village Centre on Eastwood Street, in the thriving commercial area of Hatfield in Pretoria. This 272 square meter property consists out of an openplan area, and a balcony area. The centre features fibre optic cables for fast, reliable internet access. The unit features neat flooring and windows that allow natural light to filter into the office.