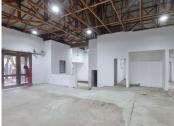

## 103,190 pm

EASTWOOD VILLAGE CENTRE | EASTWOOD STREET | **HATFIELD** 

272 m²

EASTWOOD VILLAGE CENTRE | 272 SQUARE METER RESTAURANT SPACE TO LET | EASTWOOD STREET | **HATFIELD** 

The property is situated in the Eastwood Village Centre on Eastwood Street, in the thriving commercial area of Hatfield in Pretoria. This 272 square meter property consists out of an openplan area, and a balcony area. The centre features fibre optic cables for fast, reliable internet access. The unit features neat flooring and windows that allow natural light to filter into the office.