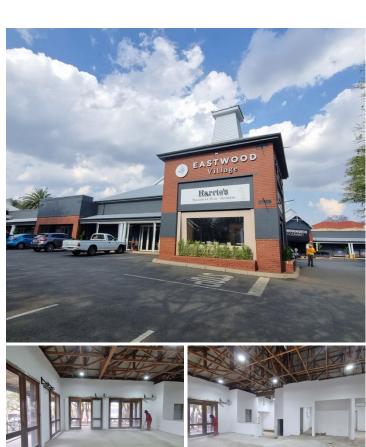

## 103,190 pm

EASTWOOD VILLAGE CENTRE | EASTWOOD STREET | **HATFIELD** 

272 m²

EASTWOOD VILLAGE CENTRE | 272 SQUARE METER RESTAURANT SPACE TO LET | EASTWOOD STREET | **HATFIELD** 

The property is situated in the Eastwood Village Centre on Eastwood Street, in the thriving commercial area of Hatfield in Pretoria. This 272 square meter property consists out of an openplan area, and a balcony area. The centre features fibre optic cables for fast, reliable internet access. The unit features neat flooring and windows that allow natural light to filter into the office.

The property is perfectly positioned so that it has outstanding signage possibilities and exceptional main road exposure. The property offers parking bays. The property is situated on the main road, which is also a main route for public transport such as buses and taxis, making the property easily accessible. The Hatfield Gautrain station is just a block away from the property, it also in proximity to the N4 and N1 Highway.