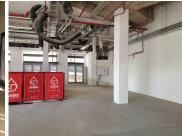

## 47,700 pm

212SQM WHITE BOX OFFICE SPACE TO RENT WITHIN LOFTUS PARK BASED IN HATFIELD

212 m<sup>2</sup>

This spacious unit is ideally situated within a multi-tenanted office building based in the Hatfield area. The unit is currently in a white box state and the landlord will provide beneficial occupation to help the tenant with his fit out. The premises has twenty four hour security as well as access controlled entrance and exit points