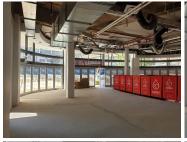

## 47,700 pm

212SQM WHITE BOX OFFICE SPACE TO RENT WITHIN LOFTUS PARK BASED IN HATFIELD

212 m<sup>2</sup>

This spacious unit is ideally situated within a multi-tenanted office building based in the Hatfield area. The unit is currently in a white box state and the landlord will provide beneficial occupation to help the tenant with his fit out. The premises has twenty four hour security as well as access controlled entrance and exit points