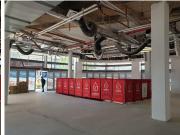

## 47,700 pm

212SQM WHITE BOX OFFICE SPACE TO RENT WITHIN LOFTUS PARK BASED IN HATFIELD

212 m<sup>2</sup>

This spacious unit is ideally situated within a multi-tenanted office building based in the Hatfield area. The unit is currently in a white box state and the landlord will provide beneficial occupation to help the tenant with his fit out. The premises has twenty four hour security as well as access controlled entrance and exit points