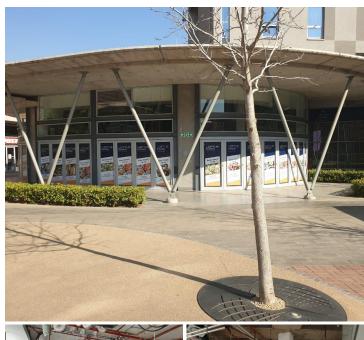

## 47,700 pm

212SQM WHITE BOX OFFICE SPACE TO RENT WITHIN LOFTUS PARK BASED IN HATFIELD

212 m<sup>2</sup>

This spacious unit is ideally situated within a multi-tenanted office building based in the Hatfield area. The unit is currently in a white box state and the landlord will provide beneficial occupation to help the tenant with his fit out. The premises has twenty four hour security as well as access controlled entrance and exit points

The centre hosts a variety of tenants such as Checkers, Woolworth's, Dischem, Virgin Active, Turn and Tender, Vivo Pizza's, Salsa, JVL supplements, and Rocomama's. The premises is only 4km away from the Gautrain Station along with Gautrain bus stations that offer great public transport. The property has easy access to a network of highways and main arterial roads.