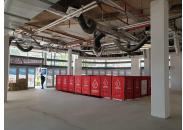

## 47,700 pm

212SQM WHITE BOX OFFICE SPACE TO RENT WITHIN LOFTUS PARK BASED IN HATFIELD

212 m<sup>2</sup>

This spacious unit is ideally situated within a multi-tenanted office building based in the Hatfield area. The unit is currently in a white box state and the landlord will provide beneficial occupation to help the tenant with his fit out. The premises has twenty four hour security as well as access controlled entrance and exit points