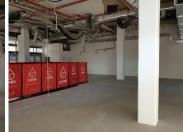

## 47,700 pm

212SQM WHITE BOX OFFICE SPACE TO RENT WITHIN LOFTUS PARK BASED IN HATFIELD

212 m<sup>2</sup>

This spacious unit is ideally situated within a multi-tenanted office building based in the Hatfield area. The unit is currently in a white box state and the landlord will provide beneficial occupation to help the tenant with his fit out. The premises has twenty four hour security as well as access controlled entrance and exit points