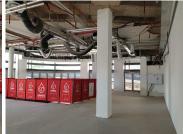

## 47,700 pm

212SQM WHITE BOX OFFICE SPACE TO RENT WITHIN LOFTUS PARK BASED IN HATFIELD

212 m<sup>2</sup>

This spacious unit is ideally situated within a multi-tenanted office building based in the Hatfield area. The unit is currently in a white box state and the landlord will provide beneficial occupation to help the tenant with his fit out. The premises has twenty four hour security as well as access controlled entrance and exit points