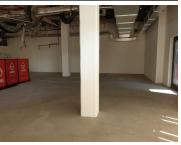

## 47,700 pm

212SQM WHITE BOX OFFICE SPACE TO RENT WITHIN LOFTUS PARK BASED IN HATFIELD

212 m<sup>2</sup>

This spacious unit is ideally situated within a multi-tenanted office building based in the Hatfield area. The unit is currently in a white box state and the landlord will provide beneficial occupation to help the tenant with his fit out. The premises has twenty four hour security as well as access controlled entrance and exit points