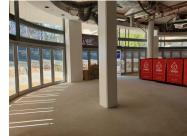

## 47,700 pm

212SQM WHITE BOX OFFICE SPACE TO RENT WITHIN LOFTUS PARK BASED IN HATFIELD

212 m<sup>2</sup>

This spacious unit is ideally situated within a multi-tenanted office building based in the Hatfield area. The unit is currently in a white box state and the landlord will provide beneficial occupation to help the tenant with his fit out. The premises has twenty four hour security as well as access controlled entrance and exit points