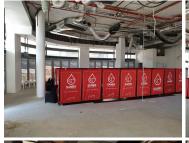

## 47,700 pm

212SQM WHITE BOX OFFICE SPACE TO RENT WITHIN LOFTUS PARK BASED IN HATFIELD

212 m<sup>2</sup>

This spacious unit is ideally situated within a multi-tenanted office building based in the Hatfield area. The unit is currently in a white box state and the landlord will provide beneficial occupation to help the tenant with his fit out. The premises has twenty four hour security as well as access controlled entrance and exit points