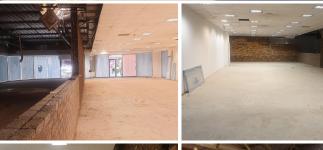

Situated on the ground floor of Hatfield Mall, this spacious 365 square meter white box retail unit offers a dedicated kitchen area, an open plan and fibre optic connectivity. It is stationed next door to Clicks and there are multiple other tenants such as Pick and pay, King Pie and Crazy Store among many other well-established companies. Hatfield Mall has excellent twenty four hour security, access control and secure tenant and visitors parking available.