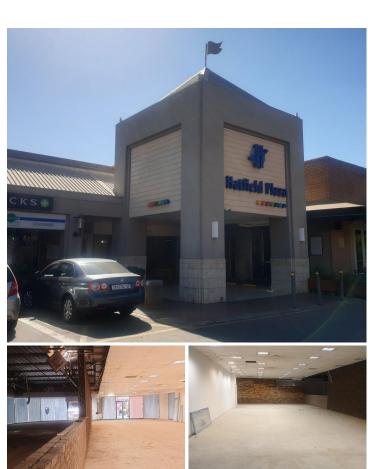

## 66,273 pm

365 SQM RETAIL SPACE AVAILABLE TO RENT IN HATFIELD MALL - 1122 BURNETT STREET

365 m<sup>2</sup>

Hatfield Mall is centrally located within the well-known business hub of Pretoria, situated at 1122 Burnett Street. It is stationed across from The Fields Retail centre hosting ample shops and eateries as well as several other main amenities surrounding the facility. Staff will have access to good public transport provided by several Gautrain Bus stops as well as the Metro Station. The premises has easy access to a network of main arterial routes and highways leading to the surrounding suburbs. The University of Pretoria, Loftus Park, Loftus Retail Park, take-away shops and other office buildings that accommodate multiple businesses are also within close proximity.

Situated on the ground floor of Hatfield Mall, this spacious 365 square meter white box retail unit offers a dedicated kitchen area, an open plan and fibre optic connectivity. It is stationed next door to Clicks and there are multiple other tenants such as Pick and pay, King Pie and Crazy Store among many other well-established companies. Hatfield Mall has excellent twenty four hour security, access control and secure tenant and visitors parking available.