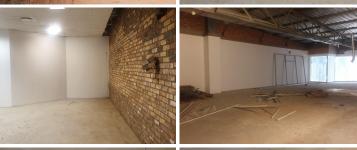

Situated on the ground floor of Hatfield Mall, this spacious 365 square meter white box retail unit offers a dedicated kitchen area, an open plan and fibre optic connectivity. It is stationed next door to Clicks and there are multiple other tenants such as Pick and pay, King Pie and Crazy Store among many other well-established companies. Hatfield Mall has excellent twenty four hour security, access control and secure tenant and visitors parking available.