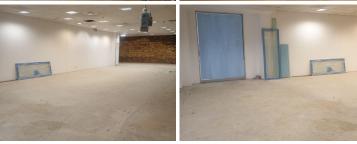

Situated on the ground floor of Hatfield Mall, this spacious 365 square meter white box retail unit offers a dedicated kitchen area, an open plan and fibre optic connectivity. It is stationed next door to Clicks and there are multiple other tenants such as Pick and pay, King Pie and Crazy Store among many other well-established companies. Hatfield Mall has excellent twenty four hour security, access control and secure tenant and visitors parking available.