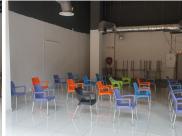

## 50,320 pm

296 SQM RETAIL SHOP TO RENT IN RESPUBLICA - 1066 PROSPECT STREET

296 m<sup>2</sup>

MASSIVE SHOP TO LET IN HATFIELD WITH EXCELLENT EXPOSURE...

Comprising out of a large 296 square meters, this retail unit is currently in a white box state with neat tiled floors, a loading door at the back with a dedicated kitchen area and a small basin. It is equipped with fibre installed connectivity as well as exceptional signage and main road exposure with ample windows that allow a great natural light to filter in. The landlord is willing to contribute to the installation of the tenant depending on the rental and the term of lease.