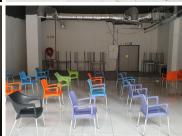

## 50,320 pm

296 SQM RETAIL SHOP TO RENT IN RESPUBLICA - 1066 PROSPECT STREET

296 m<sup>2</sup>

MASSIVE SHOP TO LET IN HATFIELD WITH EXCELLENT EXPOSURE...

Comprising out of a large 296 square meters, this retail unit is currently in a white box state with neat tiled floors, a loading door at the back with a dedicated kitchen area and a small basin. It is equipped with fibre installed connectivity as well as exceptional signage and main road exposure with ample windows that allow a great natural light to filter in. The landlord is willing to contribute to the installation of the tenant depending on the rental and the term of lease.