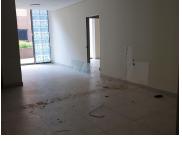

## 50,320 pm

296 SQM RETAIL SHOP TO RENT IN RESPUBLICA - 1066 PROSPECT STREET

296 m<sup>2</sup>

MASSIVE SHOP TO LET IN HATFIELD WITH EXCELLENT EXPOSURE...

Comprising out of a large 296 square meters, this retail unit is currently in a white box state with neat tiled floors, a loading door at the back with a dedicated kitchen area and a small basin. It is equipped with fibre installed connectivity as well as exceptional signage and main road exposure with ample windows that allow a great natural light to filter in. The landlord is willing to contribute to the installation of the tenant depending on the rental and the term of lease.