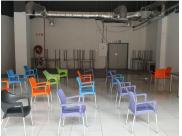

## 50,320 pm

296 SQM RETAIL SHOP TO RENT IN RESPUBLICA - 1066 PROSPECT STREET

296 m<sup>2</sup>

MASSIVE SHOP TO LET IN HATFIELD WITH EXCELLENT EXPOSURE...

Comprising out of a large 296 square meters, this retail unit is currently in a white box state with neat tiled floors, a loading door at the back with a dedicated kitchen area and a small basin. It is equipped with fibre installed connectivity as well as exceptional signage and main road exposure with ample windows that allow a great natural light to filter in. The landlord is willing to contribute to the installation of the tenant depending on the rental and the term of lease.