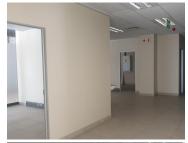

## 50,320 pm

296 SQM RETAIL SHOP TO RENT IN RESPUBLICA - 1066 PROSPECT STREET

296 m<sup>2</sup>

MASSIVE SHOP TO LET IN HATFIELD WITH EXCELLENT EXPOSURE...

Comprising out of a large 296 square meters, this retail unit is currently in a white box state with neat tiled floors, a loading door at the back with a dedicated kitchen area and a small basin. It is equipped with fibre installed connectivity as well as exceptional signage and main road exposure with ample windows that allow a great natural light to filter in. The landlord is willing to contribute to the installation of the tenant depending on the rental and the term of lease.