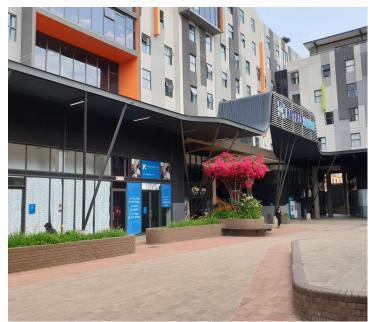

## 50,320 pm

296 SQM RETAIL SHOP TO RENT IN RESPUBLICA - 1066 PROSPECT STREET

296 m<sup>2</sup>

MASSIVE SHOP TO LET IN HATFIELD WITH EXCELLENT EXPOSURE...

Comprising out of a large 296 square meters, this retail unit is currently in a white box state with neat tiled floors, a loading door at the back with a dedicated kitchen area and a small basin. It is equipped with fibre installed connectivity as well as exceptional signage and main road exposure with ample windows that allow a great natural light to filter in. The landlord is willing to contribute to the installation of the tenant depending on the rental and the term of lease.

Respublica is station at 1066 Prospect Street across the road of Hatfield Mall hosting ample retailers, restaurants, grocery stores and more. This strip mall hosts anchor tenants such as MacDonald's, Pizza Hut, My Place take away, Wizebooks, a Cell Phone shop and hair salons among others. There is twenty four hour security on the premises as well as secure tenant and visitors parking available. Staff will have access to great public transport provided by several Gautrain bus stops based within walking distance of the premises. The property has easy access to the N1 or N4 highways as well as...