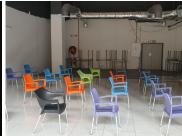

## 50,320 pm

296 SQM RETAIL SHOP TO RENT IN RESPUBLICA - 1066 PROSPECT STREET

296 m<sup>2</sup>

MASSIVE SHOP TO LET IN HATFIELD WITH EXCELLENT EXPOSURE...

Comprising out of a large 296 square meters, this retail unit is currently in a white box state with neat tiled floors, a loading door at the back with a dedicated kitchen area and a small basin. It is equipped with fibre installed connectivity as well as exceptional signage and main road exposure with ample windows that allow a great natural light to filter in. The landlord is willing to contribute to the installation of the tenant depending on the rental and the term of lease.