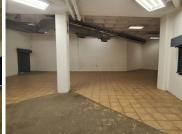

#### **B-GRADE BUILDING**

The commercial space to lease is situated at 1270 Stanza Bopape Street, in the thriving suburb of Hatfield in Pretoria. The commercial space can be used as a retail space or a showroom space. This unit is a 509square meter open plan working space with a dedicated kitchen area, and a set of ablutions. The unit features neat tiled flooring, windows that allow natural light to filter in. This unit can be used as a retail space or a showroom.