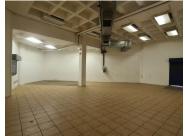

#### **B-GRADE BUILDING**

The commercial space to lease is situated at 1270 Stanza Bopape Street, in the thriving suburb of Hatfield in Pretoria. The commercial space can be used as a retail space or a showroom space. This unit is a 509square meter open plan working space with a dedicated kitchen area, and a set of ablutions. The unit features neat tiled flooring, windows that allow natural light to filter in. This unit can be used as a retail space or a showroom.