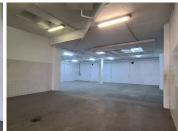

#### **B-GRADE BUILDING**

The commercial space to lease is situated at 1270 Stanza Bopape Street, in the thriving suburb of Hatfield in Pretoria. The commercial space can be used as a retail space or a showroom space. This unit is a 509square meter open plan working space with a dedicated kitchen area, and a set of ablutions. The unit features neat tiled flooring, windows that allow natural light to filter in. This unit can be used as a retail space or a showroom.