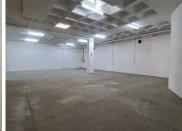

#### **B-GRADE BUILDING**

The commercial space to lease is situated at 1270 Stanza Bopape Street, in the thriving suburb of Hatfield in Pretoria. The commercial space can be used as a retail space or a showroom space. This unit is a 509square meter open plan working space with a dedicated kitchen area, and a set of ablutions. The unit features neat tiled flooring, windows that allow natural light to filter in. This unit can be used as a retail space or a showroom.