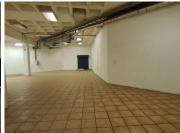

#### **B-GRADE BUILDING**

The commercial space to lease is situated at 1270 Stanza Bopape Street, in the thriving suburb of Hatfield in Pretoria. The commercial space can be used as a retail space or a showroom space. This unit is a 509square meter open plan working space with a dedicated kitchen area, and a set of ablutions. The unit features neat tiled flooring, windows that allow natural light to filter in. This unit can be used as a retail space or a showroom.