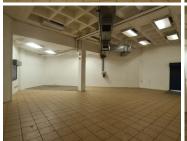

#### **B-GRADE BUILDING**

The commercial space to lease is situated at 1270 Stanza Bopape Street, in the thriving suburb of Hatfield in Pretoria. The commercial space can be used as a retail space or a showroom space. This unit is a 509square meter open plan working space with a dedicated kitchen area, and a set of ablutions. The unit features neat tiled flooring, windows that allow natural light to filter in. This unit can be used as a retail space or a showroom.