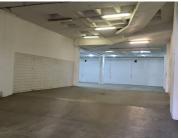

#### **B-GRADE BUILDING**

The commercial space to lease is situated at 1270 Stanza Bopape Street, in the thriving suburb of Hatfield in Pretoria. The commercial space can be used as a retail space or a showroom space. This unit is a 509square meter open plan working space with a dedicated kitchen area, and a set of ablutions. The unit features neat tiled flooring, windows that allow natural light to filter in. This unit can be used as a retail space or a showroom.