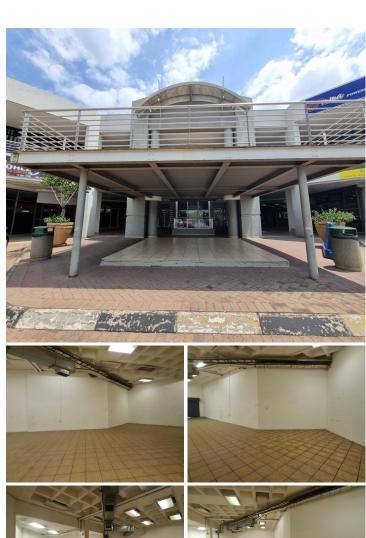

# 35,645 pm

HATFIELD CORNER | STANZA BOPAPE STREET | HATFIELD

509 m<sup>2</sup>

HATFIELD CORNER | 509 SQUARE METER NEAT COMMERCIAL RETAIL SPACE TO LET | STANZA BOPAPE STREET | HATFIELD

#### **B-GRADE BUILDING**

The commercial space to lease is situated at 1270 Stanza Bopape Street, in the thriving suburb of Hatfield in Pretoria. The commercial space can be used as a retail space or a showroom space. This unit is a 509square meter open plan working space with a dedicated kitchen area, and a set of ablutions. The unit features neat tiled flooring, windows that allow natural light to filter in. This unit can be used as a retail space or a showroom.