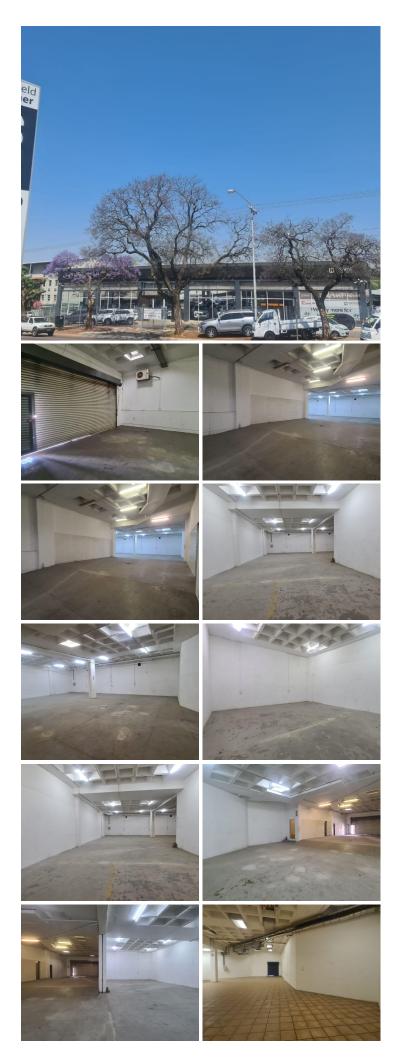

### **B-GRADE BUILDING**

The commercial space to lease is situated at 1270 Stanza Bopape Street, in the thriving suburb of Hatfield in Pretoria. This multitenanted commercial space can be used as a retail space. This unit is a 509 square meter open plan working space with 1 roller shutter door from the front, and 1 roller shutter door from the back, the unit has high ceilings, with pillars in-between. The unit also consists out of a dedicated kitchen area, and a set of big ablutions with shower facilities for staff. The unit features air-conditioning, neat tiled flooring, windows that allow natural light to filter in. This neat unit can utilize the storage for office space.

| Lease Period   | Negotiable  |
|----------------|-------------|
| Available From | Immediately |

| Floor Size m <sup>2</sup> | 509             | Security         | Yes |
|---------------------------|-----------------|------------------|-----|
| Parking Bays              | -               | Air Conditioning | Yes |
| Title                     | Sectional Title | Generator        | -   |
| Zoning                    | Commercial      | Fibre            | -   |
|                           |                 |                  |     |