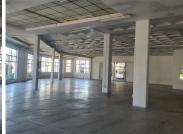

#### **B-GRADE BUILDING**

The commercial space to lease is situated at 270 Stanza Bopape Street, in the thriving suburb of Hatfield in Pretoria. The commercial space can be used as a retail space or a showroom space. This first floor unit is a 285 square meter open plan working space with 2 closed offices, a reception area, a boardroom. The unit also consists out of a dedicated kitchen area, and a set of ablutions. The unit features air-conditioning, neat tiled and carpet flooring, windows that allow natural light to filter in. This neat unit can be used as a retail space or a showroom. The landlord will also be willing to assist with a tenant installation allowance dependent on the lease agreement.