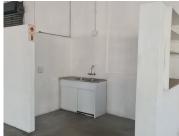

#### **B-GRADE BUILDING**

The commercial space to lease is situated at 270 Stanza Bopape Street, in the thriving suburb of Hatfield in Pretoria. The commercial space can be used as a retail space or a showroom space. This first floor unit is a 285 square meter open plan working space with 2 closed offices, a reception area, a boardroom. The unit also consists out of a dedicated kitchen area, and a set of ablutions. The unit features air-conditioning, neat tiled and carpet flooring, windows that allow natural light to filter in. This neat unit can be used as a retail space or a showroom. The landlord will also be willing to assist with a tenant installation allowance dependent on the lease agreement.