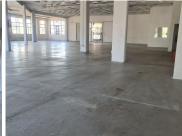

#### **B-GRADE BUILDING**

The commercial space to lease is situated at 270 Stanza Bopape Street, in the thriving suburb of Hatfield in Pretoria. The commercial space can be used as a retail space or a showroom space. This first floor unit is a 285 square meter open plan working space with 2 closed offices, a reception area, a boardroom. The unit also consists out of a dedicated kitchen area, and a set of ablutions. The unit features air-conditioning, neat tiled and carpet flooring, windows that allow natural light to filter in. This neat unit can be used as a retail space or a showroom. The landlord will also be willing to assist with a tenant installation allowance dependent on the lease agreement.