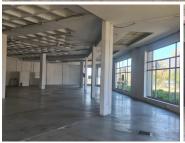

#### **B-GRADE BUILDING**

The commercial space to lease is situated at 270 Stanza Bopape Street, in the thriving suburb of Hatfield in Pretoria. The commercial space can be used as a retail space or a showroom space. This first floor unit is a 285 square meter open plan working space with 2 closed offices, a reception area, a boardroom. The unit also consists out of a dedicated kitchen area, and a set of ablutions. The unit features air-conditioning, neat tiled and carpet flooring, windows that allow natural light to filter in. This neat unit can be used as a retail space or a showroom. The landlord will also be willing to assist with a tenant installation allowance dependent on the lease agreement.