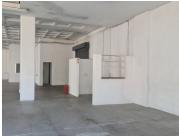

#### **B-GRADE BUILDING**

The commercial space to lease is situated at 270 Stanza Bopape Street, in the thriving suburb of Hatfield in Pretoria. The commercial space can be used as a retail space or a showroom space. This first floor unit is a 285 square meter open plan working space with 2 closed offices, a reception area, a boardroom. The unit also consists out of a dedicated kitchen area, and a set of ablutions. The unit features air-conditioning, neat tiled and carpet flooring, windows that allow natural light to filter in. This neat unit can be used as a retail space or a showroom. The landlord will also be willing to assist with a tenant installation allowance dependent on the lease agreement.