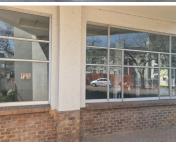

# 24,243 pm

HATFIELD CORNER | STANZA BOPAPE STREET | HATFIELD | PRETORIA

285 m<sup>2</sup>

HATFIELD CORNER | 285 SQUARE METER RETAIL SPACE TO LET | STANZA BOPAPE STREET | HATFIELD | PRETORIA

#### **B-GRADE BUILDING**

The commercial space to lease is situated at 270 Stanza Bopape Street, in the thriving suburb of Hatfield in Pretoria. The commercial space can be used as a retail space or a showroom space. This first floor unit is a 285 square meter open plan working space with 2 closed offices, a reception area, a boardroom. The unit also consists out of a dedicated kitchen area, and a set of ablutions. The unit features air-conditioning, neat tiled and carpet flooring, windows that allow natural light to filter in. This neat unit can be used as a retail space or a showroom. The landlord will also be willing to assist with a tenant installation allowance dependent on the lease agreement.

Hatfield Corner is wheelchair accessible and feature secure tenant and visitors parking, twenty-four-hour security and access-controlled entrance and exit points. Hatfield Corner is perfectly positioned so that it has outstanding signage possibilities and exceptional main road exposure, which is a cost-effective approach to communicate your...