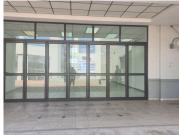

#### **B-GRADE BUILDING**

The commercial space to lease is situated at 270 Stanza Bopape Street, in the thriving suburb of Hatfield in Pretoria. The commercial space can be used as a retail space or a showroom space. This first floor unit is a 285 square meter open plan working space with 2 closed offices, a reception area, a boardroom. The unit also consists out of a dedicated kitchen area, and a set of ablutions. The unit features air-conditioning, neat tiled and carpet flooring, windows that allow natural light to filter in. This neat unit can be used as a retail space or a showroom. The landlord will also be willing to assist with a tenant installation allowance dependent on the lease agreement.