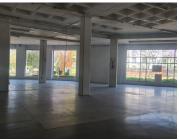

#### **B-GRADE BUILDING**

The commercial space to lease is situated at 270 Stanza Bopape Street, in the thriving suburb of Hatfield in Pretoria. The commercial space can be used as a retail space or a showroom space. This first floor unit is a 285 square meter open plan working space with 2 closed offices, a reception area, a boardroom. The unit also consists out of a dedicated kitchen area, and a set of ablutions. The unit features air-conditioning, neat tiled and carpet flooring, windows that allow natural light to filter in. This neat unit can be used as a retail space or a showroom. The landlord will also be willing to assist with a tenant installation allowance dependent on the lease agreement.