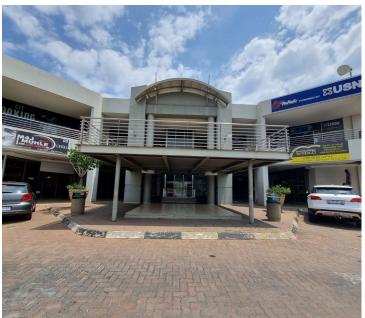

#### **B-GRADE BUILDING**

The commercial space to lease is situated at 270 Stanza Bopape Street, in the thriving suburb of Hatfield in Pretoria. The commercial space can be used as a retail space or a showroom space. This first floor unit is a 285 square meter open plan working space with 2 closed offices, a reception area, a boardroom. The unit also consists out of a dedicated kitchen area, and a set of ablutions. The unit features air-conditioning, neat tiled and carpet flooring, windows that allow natural light to filter in. This neat unit can be used as a retail space or a showroom. The landlord will also be willing to assist with a tenant installation allowance dependent on the lease agreement.

Hatfield Corner is wheelchair accessible and feature secure tenant and visitors parking, twenty-four-hour security and access-controlled entrance and exit points. Hatfield Corner is perfectly positioned so that it has outstanding signage possibilities and exceptional main road exposure, which is a cost-effective approach to communicate your...