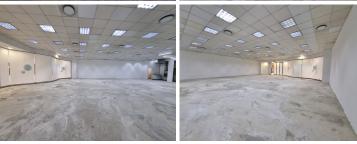

## 60,000 pm

HATFIELD PLAZA | BURNETT STREET | HATFIELD | PRETORIA

240 m<sup>2</sup>

HATFIELD PLAZA | 240 SQUARE METER RETAIL SPACE TO RENT | BURNETT STREET | HATFIELD | PRETORIA

Hatfield is a booming business hub located closely to the heart of Pretoria. This 1st -floor retail space is situated within the Hatfield Office Towers building located within Hatfield Plaza based on 1122 Burnett Street in Hatfield, Pretoria. This retail space comprises out of a 240 square metre space open plan working space with a kitchennet. It features air-conditioning to contribute to enhancing the air quality in the workplace and fibre connectivity for fast and reliable internet access. The working space is fitted with neat flooring and large windows natural light to brighten up the unit. Tenants will have access to several communal areas within the building such as ablution facilities.