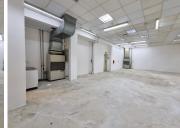

## 60,000 pm

HATFIELD PLAZA | BURNETT STREET | HATFIELD | PRETORIA

240 m<sup>2</sup>

HATFIELD PLAZA | 240 SQUARE METER RETAIL SPACE TO RENT | BURNETT STREET | HATFIELD | PRETORIA

Hatfield is a booming business hub located closely to the heart of Pretoria. This 1st -floor retail space is situated within the Hatfield Office Towers building located within Hatfield Plaza based on 1122 Burnett Street in Hatfield, Pretoria. This retail space comprises out of a 240 square metre space open plan working space with a kitchennet. It features air-conditioning to contribute to enhancing the air quality in the workplace and fibre connectivity for fast and reliable internet access. The working space is fitted with neat flooring and large windows natural light to brighten up the unit. Tenants will have access to several communal areas within the building such as ablution facilities.