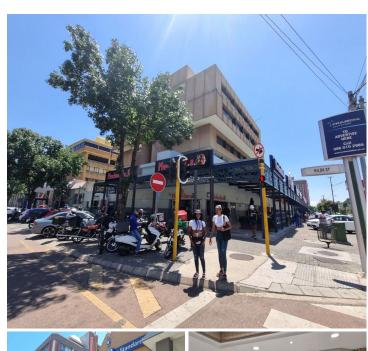

## 60,000 pm

HATFIELD PLAZA | BURNETT STREET | HATFIELD | PRETORIA

240 m<sup>2</sup>

HATFIELD PLAZA | 240 SQUARE METER RETAIL SPACE TO RENT | BURNETT STREET | HATFIELD | PRETORIA

Hatfield is a booming business hub located closely to the heart of Pretoria. This 1st -floor retail space is situated within the Hatfield Office Towers building located within Hatfield Plaza based on 1122 Burnett Street in Hatfield, Pretoria. This retail space comprises out of a 240 square metre space open plan working space with a kitchennet. It features air-conditioning to contribute to enhancing the air quality in the workplace and fibre connectivity for fast and reliable internet access. The working space is fitted with neat flooring and large windows natural light to brighten up the unit. Tenants will have access to several communal areas within the building such as ablution facilities.