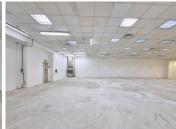

## 60,000 pm

HATFIELD PLAZA | BURNETT STREET | HATFIELD | PRETORIA

240 m<sup>2</sup>

HATFIELD PLAZA | 240 SQUARE METER RETAIL SPACE TO RENT | BURNETT STREET | HATFIELD | PRETORIA

Hatfield is a booming business hub located closely to the heart of Pretoria. This 1st -floor retail space is situated within the Hatfield Office Towers building located within Hatfield Plaza based on 1122 Burnett Street in Hatfield, Pretoria. This retail space comprises out of a 240 square metre space open plan working space with a kitchennet. It features air-conditioning to contribute to enhancing the air quality in the workplace and fibre connectivity for fast and reliable internet access. The working space is fitted with neat flooring and large windows natural light to brighten up the unit. Tenants will have access to several communal areas within the building such as ablution facilities.