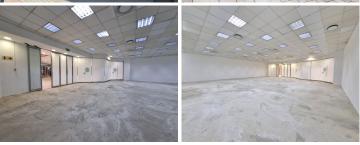

## 60,000 pm

HATFIELD PLAZA | BURNETT STREET | HATFIELD | PRETORIA

240 m<sup>2</sup>

HATFIELD PLAZA | 240 SQUARE METER RETAIL SPACE TO RENT | BURNETT STREET | HATFIELD | PRETORIA

Hatfield is a booming business hub located closely to the heart of Pretoria. This 1st -floor retail space is situated within the Hatfield Office Towers building located within Hatfield Plaza based on 1122 Burnett Street in Hatfield, Pretoria. This retail space comprises out of a 240 square metre space open plan working space with a kitchennet. It features air-conditioning to contribute to enhancing the air quality in the workplace and fibre connectivity for fast and reliable internet access. The working space is fitted with neat flooring and large windows natural light to brighten up the unit. Tenants will have access to several communal areas within the building such as ablution facilities.