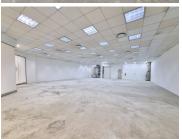

## 60,000 pm

HATFIELD PLAZA | BURNETT STREET | HATFIELD | PRETORIA

240 m<sup>2</sup>

HATFIELD PLAZA | 240 SQUARE METER RETAIL SPACE TO RENT | BURNETT STREET | HATFIELD | PRETORIA

Hatfield is a booming business hub located closely to the heart of Pretoria. This 1st -floor retail space is situated within the Hatfield Office Towers building located within Hatfield Plaza based on 1122 Burnett Street in Hatfield, Pretoria. This retail space comprises out of a 240 square metre space open plan working space with a kitchennet. It features air-conditioning to contribute to enhancing the air quality in the workplace and fibre connectivity for fast and reliable internet access. The working space is fitted with neat flooring and large windows natural light to brighten up the unit. Tenants will have access to several communal areas within the building such as ablution facilities.