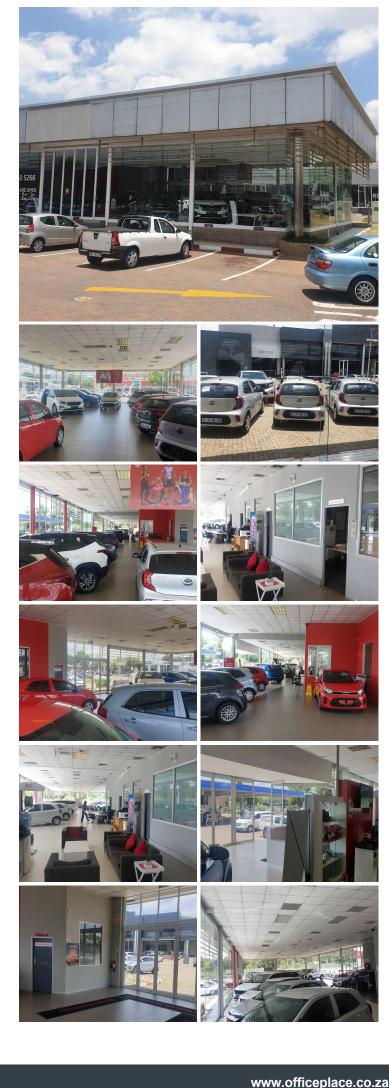

### 🔏 600 m²

280 Pretorius Street is centrally based in the well-developed Hatfield node that boarders 2 main arterial roads with excellent exposure. It is connected to fueling station with high foot traffic allowing great visibility. This facility is within 7 Blocks away from the University of Pretoria, 6 km away from Loftus park with shops like Checkers, Turn and tender, JVL Supplements and Seattle Coffee among many other as well as within 5 block away from Hatfield Mall. There is great public transportation services within the area being based 2 bocks away from the Gautrain station and the property has exceptional access to and from the Highway, Cbd, Brooklyn and Arcadia.

Comprising of a massive 600 square meters this property is mainly a showroom facility with three open plan areas and four closed office components with a nice big reception area. Depending on the side that the tenant decides on, the tenant will have main road exposure on Francis Baard Street or on Pretorius street. The tenant will have the opportunity to change the layout of the property to suit their needs. This property has an abundance of open parking bays around the...