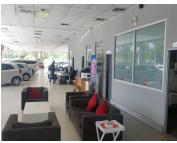

## 70,000 pm

400 SQM SHOWROOM FACILITY TO RENT WITHIN THE PRIME COMMERCIAL NODE OF HATFIELD WITH GOOD EXPOSURE

400 m<sup>2</sup>

SHOWROOM FACILITY AVAILABLE WITHIN THE HEART OF HATFIELD.

280 Pretorius Street is centrally based in the well-developed Hatfield node that boarders 2 main arterial roads with excellent exposure. Comprising of a spacious 600 square meters this property is mainly a showroom facility with a nice big reception area. Depending on the side that the tenant decides on, the tenant will have main road exposure on Francis Baard Street or on Pretorius street. The tenant will have the opportunity to change the layout of the property to suit their needs. This property has an abundance of open parking bays around the building and features centralized air conditioning units, tiled flooring, great signage and fibre ready connectivity.