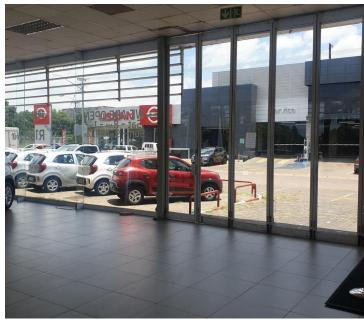

## 70,000 pm

400 SQM SHOWROOM FACILITY TO RENT WITHIN THE PRIME COMMERCIAL NODE OF HATFIELD WITH GOOD EXPOSURE

400 m<sup>2</sup>

SHOWROOM FACILITY AVAILABLE WITHIN THE HEART OF HATFIELD.

280 Pretorius Street is centrally based in the well-developed Hatfield node that boarders 2 main arterial roads with excellent exposure. Comprising of a spacious 600 square meters this property is mainly a showroom facility with a nice big reception area. Depending on the side that the tenant decides on, the tenant will have main road exposure on Francis Baard Street or on Pretorius street. The tenant will have the opportunity to change the layout of the property to suit their needs. This property has an abundance of open parking bays around the building and features centralized air conditioning units, tiled flooring, great signage and fibre ready connectivity.

It is connected to fueling station with high foot traffic allowing great visibility. This facility is within 7 Blocks away from the University of Pretoria, 6 km away from Loftus park with shops like Checkers, Turn and tender, JVL Supplements and Seattle Coffee among many other as well as within 5 block away from Hatfield Mall. There is great public transportation services within the area being based 2 bocks away...