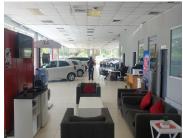

## 70,000 pm

400 SQM SHOWROOM FACILITY TO RENT WITHIN THE PRIME COMMERCIAL NODE OF HATFIELD WITH GOOD EXPOSURE

400 m<sup>2</sup>

SHOWROOM FACILITY AVAILABLE WITHIN THE HEART OF HATFIELD.

280 Pretorius Street is centrally based in the well-developed Hatfield node that boarders 2 main arterial roads with excellent exposure. Comprising of a spacious 600 square meters this property is mainly a showroom facility with a nice big reception area. Depending on the side that the tenant decides on, the tenant will have main road exposure on Francis Baard Street or on Pretorius street. The tenant will have the opportunity to change the layout of the property to suit their needs. This property has an abundance of open parking bays around the building and features centralized air conditioning units, tiled flooring, great signage and fibre ready connectivity.

It is connected to fueling station with high foot traffic allowing great visibility. This facility is within 7 Blocks away from the University of Pretoria, 6 km away from Loftus park with shops like Checkers, Turn and tender, JVL Supplements and Seattle Coffee among many other as well as within 5 block away from Hatfield Mall. There is great public transportation services within the area being based 2 bocks away...