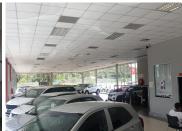

## 70,000 pm

400 SQM SHOWROOM FACILITY TO RENT WITHIN THE PRIME COMMERCIAL NODE OF HATFIELD WITH GOOD EXPOSURE

400 m<sup>2</sup>

SHOWROOM FACILITY AVAILABLE WITHIN THE HEART OF HATFIELD.

280 Pretorius Street is centrally based in the well-developed Hatfield node that boarders 2 main arterial roads with excellent exposure. Comprising of a spacious 600 square meters this property is mainly a showroom facility with a nice big reception area. Depending on the side that the tenant decides on, the tenant will have main road exposure on Francis Baard Street or on Pretorius street. The tenant will have the opportunity to change the layout of the property to suit their needs. This property has an abundance of open parking bays around the building and features centralized air conditioning units, tiled flooring, great signage and fibre ready connectivity.