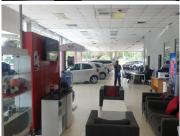

## 70,000 pm

400 SQM SHOWROOM FACILITY TO RENT WITHIN THE PRIME COMMERCIAL NODE OF HATFIELD WITH GOOD EXPOSURE

400 m<sup>2</sup>

SHOWROOM FACILITY AVAILABLE WITHIN THE HEART OF HATFIELD.

280 Pretorius Street is centrally based in the well-developed Hatfield node that boarders 2 main arterial roads with excellent exposure. Comprising of a spacious 600 square meters this property is mainly a showroom facility with a nice big reception area. Depending on the side that the tenant decides on, the tenant will have main road exposure on Francis Baard Street or on Pretorius street. The tenant will have the opportunity to change the layout of the property to suit their needs. This property has an abundance of open parking bays around the building and features centralized air conditioning units, tiled flooring, great signage and fibre ready connectivity.