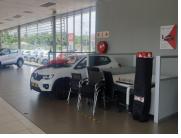

## 70,000 pm

400 SQM SHOWROOM FACILITY TO RENT WITHIN THE PRIME COMMERCIAL NODE OF HATFIELD WITH GOOD EXPOSURE

400 m<sup>2</sup>

SHOWROOM FACILITY AVAILABLE WITHIN THE HEART OF HATFIELD.

280 Pretorius Street is centrally based in the well-developed Hatfield node that boarders 2 main arterial roads with excellent exposure. Comprising of a spacious 600 square meters this property is mainly a showroom facility with a nice big reception area. Depending on the side that the tenant decides on, the tenant will have main road exposure on Francis Baard Street or on Pretorius street. The tenant will have the opportunity to change the layout of the property to suit their needs. This property has an abundance of open parking bays around the building and features centralized air conditioning units, tiled flooring, great signage and fibre ready connectivity.