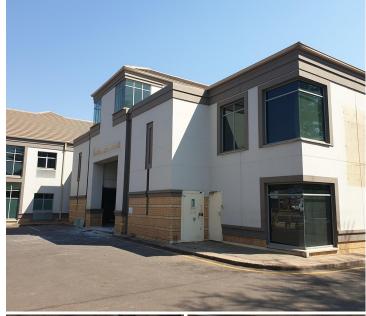

## 71,760 pm

LARGE OFFICE SPACE AVAILABLE TO LET IN HILLCREST OFFICE PARK

552 m<sup>2</sup>

This large office space is located within the well developed Hatfield area. This corner office has an entrance outside the office park making it easy for clientele to access the unit. This white box unit has a generous tenant installation allowance available along with a beneficial occupation period. This is given to create and design the perfect office layout for your company .

Hillcrest Office Park is an A-grade commercial park that provides modern and up-market offices. The park has twenty four hour security available as well as secure tenant and clientele parking. Staff will have access to excellent public transport that is provided by the Hatfield Gautrain Station as well as several Gautrain bus stops. The park is easily accessible via the M6 and M7 main arterial roads and several other highways.