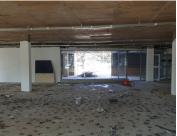

## 71,760 pm

LARGE OFFICE SPACE AVAILABLE TO LET IN HILLCREST OFFICE PARK

552 m<sup>2</sup>

This large office space is located within the well developed Hatfield area. This corner office has an entrance outside the office park making it easy for clientele to access the unit. This white box unit has a generous tenant installation allowance available along with a beneficial occupation period. This is given to create and design the perfect office layout for your company .

OfficePlace brokers will do their best to fulfil your property needs. From smaller office or retail spaces such...

Gross Monthly Rental R71,760 Ex Vat

Lease Period 36 months

Available From Immediately

| Floor Size m <sup>2</sup> | 552             | Security         | Yes |
|---------------------------|-----------------|------------------|-----|
| Parking Bays              | -               | Air Conditioning | Yes |
| Title                     | Sectional Title | Generator        | -   |
| Zoning                    | Commercial      | Fibre            | -   |