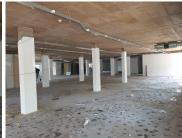

## 71,760 pm

LARGE OFFICE SPACE AVAILABLE TO LET IN HILLCREST OFFICE PARK

552 m<sup>2</sup>

This large office space is located within the well developed Hatfield area. This corner office has an entrance outside the office park making it easy for clientele to access the unit. This white box unit has a generous tenant installation allowance available along with a beneficial occupation period. This is given to create and design the perfect office layout for your company .

OfficePlace brokers will do their best to fulfil your property needs. From smaller office or retail spaces such...

Gross Monthly Rental R71,760 Ex Vat

Lease Period 36 months

Available From Immediately

| Floor Size m <sup>2</sup> | 552             | Security         | Yes |
|---------------------------|-----------------|------------------|-----|
| Parking Bays              | -               | Air Conditioning | Yes |
| Title                     | Sectional Title | Generator        | -   |
| Zoning                    | Commercial      | Fibre            | -   |