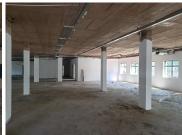

## 71,760 pm

LARGE OFFICE SPACE AVAILABLE TO LET IN HILLCREST OFFICE PARK

552 m<sup>2</sup>

This large office space is located within the well developed Hatfield area. This corner office has an entrance outside the office park making it easy for clientele to access the unit. This white box unit has a generous tenant installation allowance available along with a beneficial occupation period. This is given to create and design the perfect office layout for your company .

OfficePlace brokers will do their best to fulfil your property needs. From smaller office or retail spaces such...

Gross Monthly Rental R71,760 Ex Vat

Lease Period 36 months

Available From Immediately

| Floor Size m <sup>2</sup> | 552             | Security         | Yes |
|---------------------------|-----------------|------------------|-----|
| Parking Bays              | -               | Air Conditioning | Yes |
| Title                     | Sectional Title | Generator        | -   |
| Zoning                    | Commercial      | Fibre            | -   |