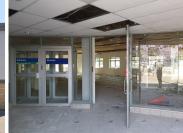

## 71,760 pm

LARGE OFFICE SPACE AVAILABLE TO LET IN HILLCREST OFFICE PARK

552 m<sup>2</sup>

This large office space is located within the well developed Hatfield area. This corner office has an entrance outside the office park making it easy for clientele to access the unit. This white box unit has a generous tenant installation allowance available along with a beneficial occupation period. This is given to create and design the perfect office layout for your company .

Hillcrest Office Park is an A-grade commercial park that provides modern and up-market offices. The park has twenty four hour security available as well as secure tenant and clientele parking. Staff will have access to excellent public transport that is provided by the Hatfield Gautrain Station as well as several Gautrain bus stops. The park is easily accessible via the M6 and M7 main arterial roads and several other highways.