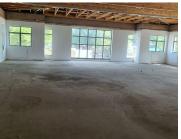

## 41,561 pm

HILLCREST OFFICE PARK | LUNNON ROAD | PRETORIA

299 m<sup>2</sup>

OFFICE TO LET WITHIN HILLCREST OFFICE PARK - LUNNON ROAD, HILLCREST

Hillcrest Office Park is centrally situated at 179 Lunnon Road, based within the desirable business hub of Hillcrest, Pretoria. It is close to many blue-chip companies, Embassies, Consulates, Government Departments and the University of Pretoria. The facility also offers easy access to several premium shopping destinations hosting ample retailers, restaurants, entertainment, banks and grocery stores among many others. The Office park is close to the Gautrain station, Gauteng station bus routes and public transport routes that go into the Pretoria CBD and other suburbs to the east of Pretoria. This office park boasts a prime position on Lunnon Road with main access from Dyer Road inter-leading to the N1 highway providing a great travelling experience to other suburbs surrounding the node. The schools in the region are well established and popular with good reputations. Some of these schools include Pretoria High School for Girls, Afrikaanse Hoer Seunskool, Afrikaanse Hoer Meisiesskool and Pretoria Boys High Schools.

Hillcrest park offers a 299 square meters...

Gross Monthly Rental R41,561 Ex Vat Lease Period Negotiable Available From R41,561 Ex Vat Immediately

| Floor Size m <sup>2</sup> | 299        | Security         | Yes |
|---------------------------|------------|------------------|-----|
| Parking Bays              | -          | Air Conditioning | -   |
| Title                     | -          | Generator        | -   |
| Zoning                    | Commercial | Fibre            | -   |