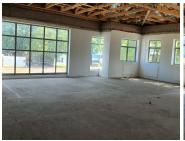

## 41,561 pm

HILLCREST OFFICE PARK | LUNNON ROAD | PRETORIA

299 m<sup>2</sup>

OFFICE TO LET WITHIN HILLCREST OFFICE PARK - LUNNON ROAD, HILLCREST

Hillcrest Office Park is centrally situated at 179 Lunnon Road, based within the desirable business hub of Hillcrest, Pretoria. It is close to many blue-chip companies, Embassies, Consulates, Government Departments and the University of Pretoria. The facility also offers easy access to several premium shopping destinations hosting ample retailers, restaurants, entertainment, banks and grocery stores among many others. The Office park is close to the Gautrain station, Gauteng station bus routes and public transport routes that go into the Pretoria CBD and other suburbs to the east of Pretoria. This office park boasts a prime position on Lunnon Road with main access from Dyer Road inter-leading to the N1 highway providing a great travelling experience to other suburbs surrounding the node. The schools in the region are well established and popular with good reputations. Some of these schools include Pretoria High School for Girls, Afrikaanse Hoer Seunskool, Afrikaanse Hoer Meisiesskool and Pretoria Boys High Schools.

Hillcrest park offers a 299 square meters...

Gross Monthly Rental R41,561 Ex Vat Lease Period Negotiable Available From R41,561 Ex Vat Immediately

| Floor Size m <sup>2</sup> | 299        | Security         | Yes |
|---------------------------|------------|------------------|-----|
| Parking Bays              | -          | Air Conditioning | -   |
| Title                     | -          | Generator        | -   |
| Zoning                    | Commercial | Fibre            | -   |