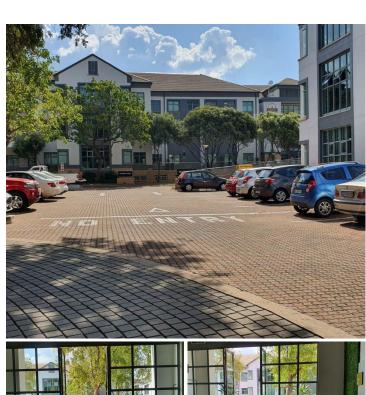

## 41,561 pm

HILLCREST OFFICE PARK | LUNNON ROAD | PRETORIA

299 m<sup>2</sup>

OFFICE TO LET WITHIN HILLCREST OFFICE PARK - LUNNON ROAD, HILLCREST

Hillcrest Office Park is centrally situated at 179 Lunnon Road, based within the desirable business hub of Hillcrest, Pretoria. It is close to many blue-chip companies, Embassies, Consulates, Government Departments and the University of Pretoria. The facility also offers easy access to several premium shopping destinations hosting ample retailers, restaurants, entertainment, banks and grocery stores among many others. The Office park is close to the Gautrain station, Gauteng station bus routes and public transport routes that go into the Pretoria CBD and other suburbs to the east of Pretoria. This office park boasts a prime position on Lunnon Road with main access from Dyer Road inter-leading to the N1 highway providing a great travelling experience to other suburbs surrounding the node. The schools in the region are well established and popular with good reputations. Some of these schools include Pretoria High School for Girls, Afrikaanse Hoer Seunskool, Afrikaanse Hoer Meisiesskool and Pretoria Boys High Schools.

Hillcrest park offers a 299 square meters...

Gross Monthly Rental R41,561 Ex Vat Lease Period Negotiable Available From R41,561 Ex Vat Immediately

| Floor Size m <sup>2</sup> | 299        | Security         | Yes |
|---------------------------|------------|------------------|-----|
| Parking Bays              | -          | Air Conditioning | -   |
| Title                     | -          | Generator        | -   |
| Zoning                    | Commercial | Fibre            | -   |