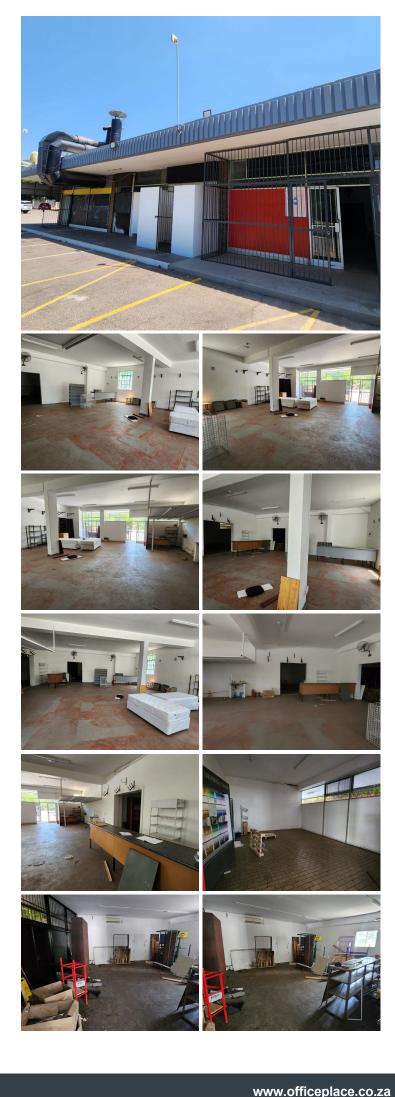

## 262 m<sup>2</sup>

KILNER PARK GALLERY | 262 SQUARE METER RETAIL UNIT TO LET | WIKLONSIN STREET | KILNER PARK | PRETORIA

SOLAR BACKUP POWER SUPPLY - LOADSHEDDING FRIENDLY

Kilner park is a well established commercial hub situated within Pretoria. This immaculate 262 square meter retail unit is situated within a multi tenanted retail centre within a residential area within Kilner Park, on the bustling Wilkinson Street. This shop is ideal, but not limited to, a hardware shop or any distribution centre.

The current fit out of this unit comprises out of a large open plan floor, complete with 2 smaller open-plan areas. Additionally, tenants of this unit will have access to well maintained communal ablutions within the retail centre. The unit showcases modern fixtures and fittings such as screet flooring and ample windows to allow an ample amount of natural light to fill the commercial space. It has been equipped with fibre optic cable for quick and convenient internet connectivity. The landlord of the unit is willing to offer a beneficial occupation period to assist the tenant with their installation.