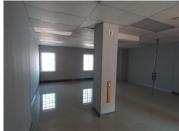

This commercial unit comprises out of a 60 square metre where the layout has been sectioned into 1 open plan area and communal ablutions that will be shared among other tenants. The unit is equipped with neat, tiled flooring, air-conditioning and fibre connectivity allowing your business to stay connected to the corporate environment.