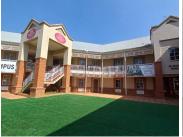

## 6,600 pm

GLEN GABLES OFFICE PARK | LYNNWOOD ROAD | LYNNWOOD GLEN | LYNNWOOD GLEN

60 m<sup>2</sup>

GLEN GABLES OFFICE PARK| 60 SQUARE METER OFFICE UNIT TO LET| LYNNWOOD ROAD| LYNNWOOD GLEN

The Semi retail office unit is situated on Lynnwood Road based in the booming Lynnwood Glen, Pretoria area. The office is in close quarters to retail centres such as Gift Acres, Lynnridge Mall, Glenfair Boulevard and Lynnwood Bridge hosting a variety of amenities such as grocery stores, restaurants, retail outlets and much more.

This commercial unit is adjacent to a retail centre offering a grocery store and a butchery. There is available parking for tenants and clientele. Employees have easy access to the N1 highway and other arterial routes such as Lynnwood Road and January Maselela providing great main road exposure allowing your company to have the absolute best signage opportunity.