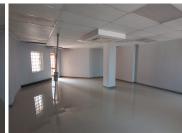

This commercial unit comprises out of a 60 square metre where the layout has been sectioned into 1 open plan area and communal ablutions that will be shared among other tenants. The unit is equipped with neat, tiled flooring, air-conditioning and fibre connectivity allowing your business to stay connected to the corporate environment.