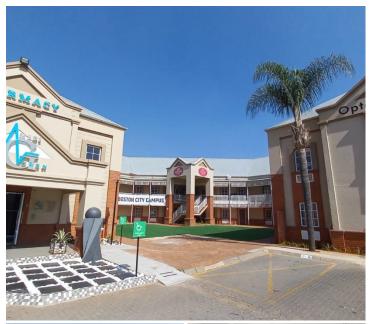

## 6,600 pm

GLEN GABLES OFFICE PARK | LYNNWOOD ROAD | LYNNWOOD GLEN | LYNNWOOD GLEN

60 m<sup>2</sup>

GLEN GABLES OFFICE PARK| 60 SQUARE METER OFFICE UNIT TO LET| LYNNWOOD ROAD| LYNNWOOD GLEN

The Semi retail office unit is situated on Lynnwood Road based in the booming Lynnwood Glen, Pretoria area. The office is in close quarters to retail centres such as Gift Acres, Lynnridge Mall, Glenfair Boulevard and Lynnwood Bridge hosting a variety of amenities such as grocery stores, restaurants, retail outlets and much more.

This commercial unit is adjacent to a retail centre offering a grocery store and a butchery. There is available parking for tenants and clientele. Employees have easy access to the N1 highway and other arterial routes such as Lynnwood Road and January Maselela providing great main road exposure allowing your company to have the absolute best signage opportunity.