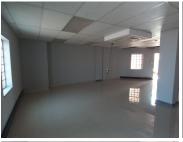

This commercial unit comprises out of a 60 square metre where the layout has been sectioned into 1 open plan area and communal ablutions that will be shared among other tenants. The unit is equipped with neat, tiled flooring, air-conditioning and fibre connectivity allowing your business to stay connected to the corporate environment.