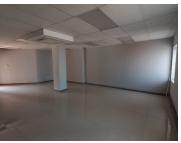

This commercial unit comprises out of a 60 square metre where the layout has been sectioned into 1 open plan area and communal ablutions that will be shared among other tenants. The unit is equipped with neat, tiled flooring, air-conditioning and fibre connectivity allowing your business to stay connected to the corporate environment.