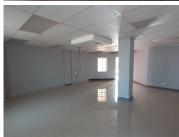

This commercial unit comprises out of a 60 square metre where the layout has been sectioned into 1 open plan area and communal ablutions that will be shared among other tenants. The unit is equipped with neat, tiled flooring, air-conditioning and fibre connectivity allowing your business to stay connected to the corporate environment.