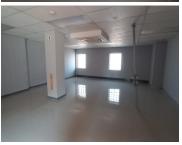

This commercial unit comprises out of a 60 square metre where the layout has been sectioned into 1 open plan area and communal ablutions that will be shared among other tenants. The unit is equipped with neat, tiled flooring, air-conditioning and fibre connectivity allowing your business to stay connected to the corporate environment.