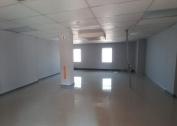

This commercial unit comprises out of a 60 square metre where the layout has been sectioned into 1 open plan area and communal ablutions that will be shared among other tenants. The unit is equipped with neat, tiled flooring, air-conditioning and fibre connectivity allowing your business to stay connected to the corporate environment.