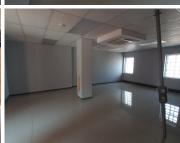

This commercial unit comprises out of a 60 square metre where the layout has been sectioned into 1 open plan area and communal ablutions that will be shared among other tenants. The unit is equipped with neat, tiled flooring, air-conditioning and fibre connectivity allowing your business to stay connected to the corporate environment.