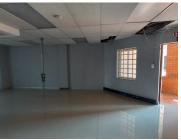

This commercial unit comprises out of a 60 square metre where the layout has been sectioned into 1 open plan area and communal ablutions that will be shared among other tenants. The unit is equipped with neat, tiled flooring, air-conditioning and fibre connectivity allowing your business to stay connected to the corporate environment.