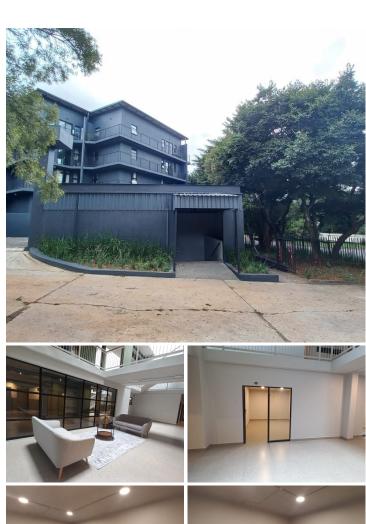

## 5,130 pm

OFFICE HUB @ CIRCA | 20 SQUARE METER OFFICE SPACE TO LET | CAMELLIA AVENUE | LYNNWOOD

20 m<sup>2</sup>

OFFICE HUB @ CIRCA | 20 SQUARE METER OFFICE SPACE TO LET | CAMELLIA AVENUE | LYNNWOOD

Lynnwood Ridge is an upmarket and highly sought after commercial suburb centrally located within Pretoria. This 20 square meter office unit is situated within Office Hub @ Circa, A- grade, multi tenanted office park based within the booming business hub of Lynnwood Ridge, Pretoria East, situated on the bustling Camellia Avenue. This newly renovated A-grade unit comprises out of an open-plan office area showcasing neat tiled flooring. Tenants will have access to various communal areas within the building such as 2 communal boardrooms, a dedicated kitchen area, and 2 sets of ablutions. The unit showcases modern fixtures and finishes such as neat flooring as well as windows allowing an ample amount of natural light. Additionally, it has been equipped with ready to go fibre optic cable for quick and convenient internet connectivity.

Office Hub @ Circa has been secured with on site security with access control entrance and exit points, for a safe work environment. This unit has 2 covered parking bay is included in the rental, and visitors will have...