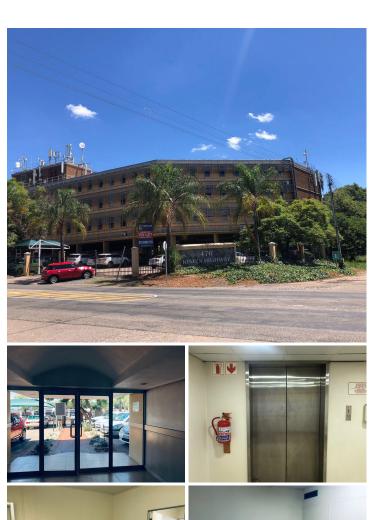

## 4,350 pm

LYNNWOOD - 58SQM OFFICE SUITE TO LET ON KINGS HIGHWAY IN LYNNWOOD, PRETORIA EAST

58 m<sup>2</sup>

Lynnwood is a popular, well developed business hub located within the Pretoria East. This third-floor office suite is situated within a multi-tenanted office building located on the well-known Kings Highway based in Lynnwood, Pretoria East. The premises has twenty four hour security as well as access controlled entrance and exit points.

OfficePlace provides a turnkey solution to clients in respect of their commercial property needs.

The suite comprises out of two closed offices along with a spacious open plan office area. It features console air conditioning units, modern carpet flooring and windows with blinds that allow for ample natural light. Tenants will have access to a communal reception area. The unit has been partitioned with drywalling allowing the option to change the layout if need be. The office building has been equipped with fibre connections as well as an elevator making it wheelchair friendly.