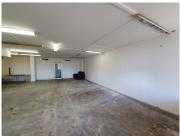

Situated at 476 Kings Highway you will fine a well-established commercial building located within the Pretoria East node. This first-floor office suite is equipped with air conditioning units, fibre ready connectivity as well as ample large windows that allow a great amount of sunlight to filter in. Comprising out of 110 square meters, this unit presents a reception area, and a large open plan area being currently white boxed. The tenant can create and design the office to their own specifications. The building has been equipped with an elevator making it wheelchair friendly, twenty four hour security as well as access controlled entrance and exit points with secure tenant and visitors parking available....