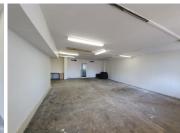

Situated at 476 Kings Highway you will fine a well-established commercial building located within the Pretoria East node. This first-floor office suite is equipped with air conditioning units, fibre ready connectivity as well as ample large windows that allow a great amount of sunlight to filter in. Comprising out of 110 square meters, this unit presents a reception area, and a large open plan area being currently white boxed. The tenant can create and design the office to their own specifications. The building has been equipped with an elevator making it wheelchair friendly, twenty four hour security as well as access controlled entrance and exit points with secure tenant and visitors parking available....

Gross Monthly Rental R8,250 Ex Vat Lease Period Negotiable Available From Immediately

| Floor Size m <sup>2</sup> | 110             | Security         | Yes |
|---------------------------|-----------------|------------------|-----|
| Parking Bays              | -               | Air Conditioning | -   |
| Title                     | Sectional Title | Generator        | -   |
| Zoning                    | Commercial      | Fibre            | -   |