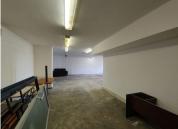

Situated at 476 Kings Highway you will fine a well-established commercial building located within the Pretoria East node. This first-floor office suite is equipped with air conditioning units, fibre ready connectivity as well as ample large windows that allow a great amount of sunlight to filter in. Comprising out of 110 square meters, this unit presents a reception area, and a large open plan area being currently white boxed. The tenant can create and design the office to their own specifications. The building has been equipped with an elevator making it wheelchair friendly, twenty four hour security as well as access controlled entrance and exit points with secure tenant and visitors parking available....