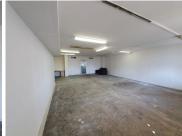

Situated at 476 Kings Highway you will fine a well-established commercial building located within the Pretoria East node. This first-floor office suite is equipped with air conditioning units, fibre ready connectivity as well as ample large windows that allow a great amount of sunlight to filter in. Comprising out of 110 square meters, this unit presents a reception area, and a large open plan area being currently white boxed. The tenant can create and design the office to their own specifications. The building has been equipped with an elevator making it wheelchair friendly, twenty four hour security as well as access controlled entrance and exit points with secure tenant and visitors parking available....