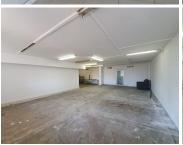

Situated at 476 Kings Highway you will fine a well-established commercial building located within the Pretoria East node. This first-floor office suite is equipped with air conditioning units, fibre ready connectivity as well as ample large windows that allow a great amount of sunlight to filter in. Comprising out of 110 square meters, this unit presents a reception area, and a large open plan area being currently white boxed. The tenant can create and design the office to their own specifications. The building has been equipped with an elevator making it wheelchair friendly, twenty four hour security as well as access controlled entrance and exit points with secure tenant and visitors parking available....