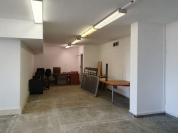

Situated at 476 Kings Highway you will fine a well-established commercial building located within the Pretoria East node. This first-floor office suite is equipped with air conditioning units, fibre ready connectivity as well as ample large windows that allow a great amount of sunlight to filter in. Comprising out of 110 square meters, this unit presents a reception area, and a large open plan area being currently white boxed. The tenant can create and design the office to their own specifications. The building has been equipped with an elevator making it wheelchair friendly, twenty four hour security as well as access controlled entrance and exit points with secure tenant and visitors parking available....