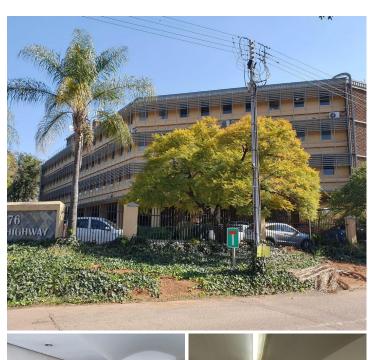

Situated at 476 Kings Highway you will fine a well-established commercial building located within the Pretoria East node. This first-floor office suite is equipped with air conditioning units, fibre ready connectivity as well as ample large windows that allow a great amount of sunlight to filter in. Comprising out of 110 square meters, this unit presents a reception area, and a large open plan area being currently white boxed. The tenant can create and design the office to their own specifications. The building has been equipped with an elevator making it wheelchair friendly, twenty four hour security as well as access controlled entrance and exit points with secure tenant and visitors parking available....

Gross Monthly Rental R8,250 Ex Vat Lease Period Negotiable Available From Immediately

| Floor Size m <sup>2</sup> | 110             | Security         | Yes |
|---------------------------|-----------------|------------------|-----|
| Parking Bays              | -               | Air Conditioning | -   |
| Title                     | Sectional Title | Generator        | -   |
| Zoning                    | Commercial      | Fibre            | -   |