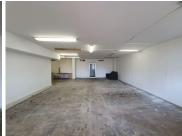

Situated at 476 Kings Highway you will fine a well-established commercial building located within the Pretoria East node. This first-floor office suite is equipped with air conditioning units, fibre ready connectivity as well as ample large windows that allow a great amount of sunlight to filter in. Comprising out of 110 square meters, this unit presents a reception area, and a large open plan area being currently white boxed. The tenant can create and design the office to their own specifications. The building has been equipped with an elevator making it wheelchair friendly, twenty four hour security as well as access controlled entrance and exit points with secure tenant and visitors parking available....

Gross Monthly Rental R8,250 Ex Vat Lease Period Negotiable Available From Immediately

| Floor Size m <sup>2</sup> | 110             | Security         | Yes |
|---------------------------|-----------------|------------------|-----|
| Parking Bays              | -               | Air Conditioning | -   |
| Title                     | Sectional Title | Generator        | -   |
| Zoning                    | Commercial      | Fibre            | -   |