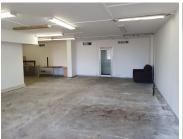

Situated at 476 Kings Highway you will fine a well-established commercial building located within the Pretoria East node. This first-floor office suite is equipped with air conditioning units, fibre ready connectivity as well as ample large windows that allow a great amount of sunlight to filter in. Comprising out of 110 square meters, this unit presents a reception area, and a large open plan area being currently white boxed. The tenant can create and design the office to their own specifications. The building has been equipped with an elevator making it wheelchair friendly, twenty four hour security as well as access controlled entrance and exit points with secure tenant and visitors parking available....

Gross Monthly Rental R8,250 Ex Vat Lease Period Negotiable Available From Immediately

| Floor Size m <sup>2</sup> | 110             | Security         | Yes |
|---------------------------|-----------------|------------------|-----|
| Parking Bays              | -               | Air Conditioning | -   |
| Title                     | Sectional Title | Generator        | -   |
| Zoning                    | Commercial      | Fibre            | -   |