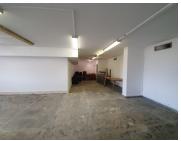

Situated at 476 Kings Highway you will fine a well-established commercial building located within the Pretoria East node. This first-floor office suite is equipped with air conditioning units, fibre ready connectivity as well as ample large windows that allow a great amount of sunlight to filter in. Comprising out of 110 square meters, this unit presents a reception area, and a large open plan area being currently white boxed. The tenant can create and design the office to their own specifications. The building has been equipped with an elevator making it wheelchair friendly, twenty four hour security as well as access controlled entrance and exit points with secure tenant and visitors parking available....