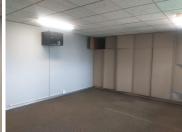

95 SQUARE METERS!!! This prime office component is partitioned into a reception area, 3 closed office suites, an open plan work space, 1 boardroom facility and access to communal ablutions. It is equipped with neat carpet floors, air conditioning units, fibre installed connectivity and elevator access being situated on the 3rd floor with great sunlight to enter the unit. King's Highway Office Park presents twenty four hour security,...