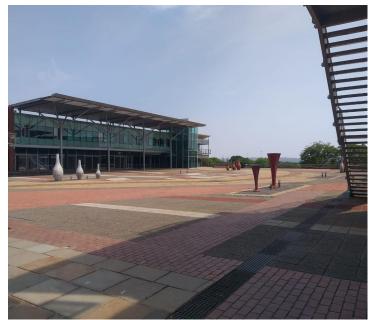

The office is in close proximity to a variety of amenities such as Menlyn Mall hosting restaurants, grocery stores, retail shops, coffee shops and many more. CSIR is in close quarters to the park and employees have easy access to arterial nodes such as the N1 highway providing great a great travelling experience to surrounding suburbs.

This Commercial Office comprises out of a spacious 147 square metre space situated at 1 Mark Shuttleworth Street based in the area of Lynnwood, Pretoria. The office consists of a reception area, 3 closed offices, an open plan area, 1 boardroom and ablutions. The office is completed with neat tiled flooring, blinds, big windows allowing ample light to come through the office, fibre connectivity and air-conditioning which comes in handy on a...