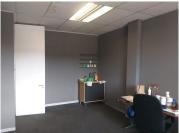

The office comprises out of a 112 square metre space compartmentalised into a reception area, 3 closed offices, an open plan working area, a kitchen and ablutions. The office is completed with neat tiled flooring, blinds with ample windows allowing a great amount of light to enter the office, central air-conditioning and fibre connectivity.