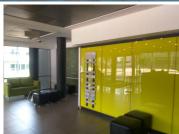

The office comprises out of a 112 square metre space compartmentalised into a reception area, 3 closed offices, an open plan working area, a kitchen and ablutions. The office is completed with neat tiled flooring, blinds with ample windows allowing a great amount of light to enter the office, central air-conditioning and fibre connectivity.