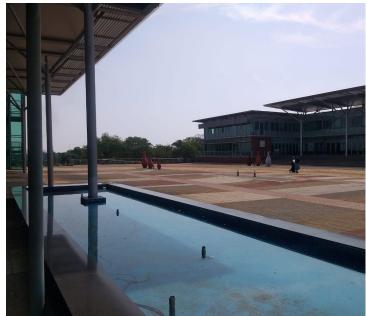

## 14,336 pm

OFFICE TO RENT - INNOVATION HUB

112 m<sup>2</sup>

OFFICE SUITE TO LEASE SITUATED AT 1 MARK SHUTTLEWORTH STREET WITH A BACK-UP POWER SUPPLY

This Commercial Office is situated in Innovation Hub based in Lynnwood; Pretoria situated at 1 Mark Shuttleworth Street. The park offers a back-up power supply in case of any inconveniences, available parking for tenants and clientele as well as 24-hour security with access-controlled entrance and exit points and security guards patrolling the grounds. There is an entertainment area for employees to enjoy and host company functions and events.