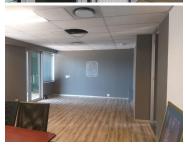

The office comprises out of a 112 square metre space compartmentalised into a reception area, 3 closed offices, an open plan working area, a kitchen and ablutions. The office is completed with neat tiled flooring, blinds with ample windows allowing a great amount of light to enter the office, central air-conditioning and fibre connectivity.