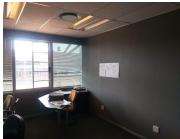

The office comprises out of a 112 square metre space compartmentalised into a reception area, 3 closed offices, an open plan working area, a kitchen and ablutions. The office is completed with neat tiled flooring, blinds with ample windows allowing a great amount of light to enter the office, central air-conditioning and fibre connectivity.