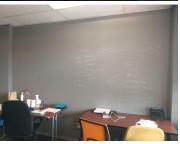

The office comprises out of a 112 square metre space compartmentalised into a reception area, 3 closed offices, an open plan working area, a kitchen and ablutions. The office is completed with neat tiled flooring, blinds with ample windows allowing a great amount of light to enter the office, central air-conditioning and fibre connectivity.