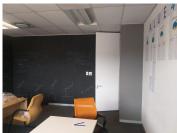

The office comprises out of a 112 square metre space compartmentalised into a reception area, 3 closed offices, an open plan working area, a kitchen and ablutions. The office is completed with neat tiled flooring, blinds with ample windows allowing a great amount of light to enter the office, central air-conditioning and fibre connectivity.