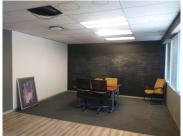

The office comprises out of a 112 square metre space compartmentalised into a reception area, 3 closed offices, an open plan working area, a kitchen and ablutions. The office is completed with neat tiled flooring, blinds with ample windows allowing a great amount of light to enter the office, central air-conditioning and fibre connectivity.