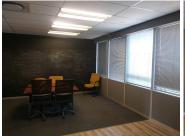

The office comprises out of a 112 square metre space compartmentalised into a reception area, 3 closed offices, an open plan working area, a kitchen and ablutions. The office is completed with neat tiled flooring, blinds with ample windows allowing a great amount of light to enter the office, central air-conditioning and fibre connectivity.