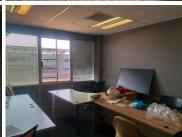

The office comprises out of a 112 square metre space compartmentalised into a reception area, 3 closed offices, an open plan working area, a kitchen and ablutions. The office is completed with neat tiled flooring, blinds with ample windows allowing a great amount of light to enter the office, central air-conditioning and fibre connectivity.