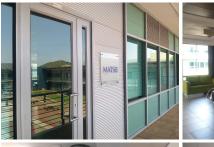

The office comprises out of a 112 square metre space compartmentalised into a reception area, 3 closed offices, an open plan working area, a kitchen and ablutions. The office is completed with neat tiled flooring, blinds with ample windows allowing a great amount of light to enter the office, central air-conditioning and fibre connectivity.