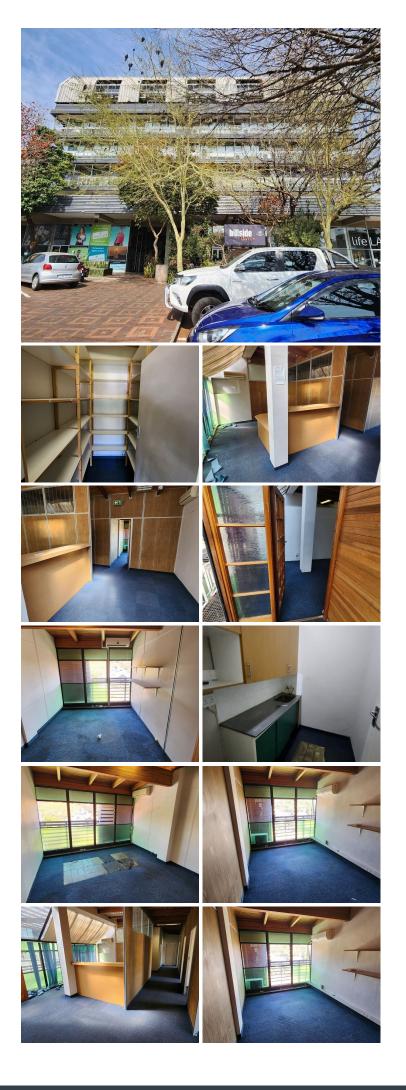

The Rynlal Building offers a spacious 130 square metre Commercial space to let situated on The Hillside Street based in the booming area of Lynnwood, Pretoria. The Rynlal Building ground floor has retail space and office space from the first floor up. The retail space has shops like a coffee shop, medical shop and restaurant. The office space comprises out of a reception area, 3 closed offices, 1 boardroom to conduct general meetings, a kitchen, and ablutions. The working space is fitted with carpeted flooring and large windows allowing natural light to brighten up the office. It features air-conditioning to contribute to enhancing the air quality in the workplace and fibre connectivity for fast and reliable internet access.

| Floor Size m <sup>2</sup> | 130        | Security         | Yes |
|---------------------------|------------|------------------|-----|
| Parking Bays              | -          | Air Conditioning | Yes |
| Title                     | -          | Generator        | -   |
| Zoning                    | Commercial | Fibre            | -   |