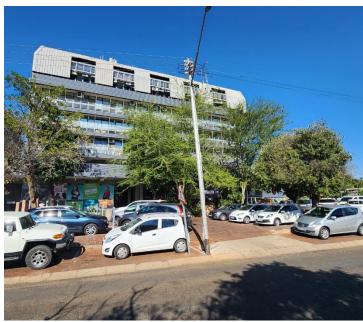

## 7,373 pm

LYNNWOOD | HILLSIDE STREET | PRETORIA

73 m<sup>2</sup>

LYNNWOOD | 73 SQUARE METER OFFICE TO LET | 320 HILLSIDE STREET | PRETORIA

This office unit is based in the Lynnwood area. This unit is located on the 5th floor of Rynlal Office Building on Hillside Street. This 73 square meter office features a welcoming reception area complete with 3 closed office compartments, a communal kitchen area and an ablution facility. The office unit also offers a balcony and a boardroom complete with carpet flooring. The unit has been equipped with air-conditioning and features as multiple windows that allow for ample natural light.