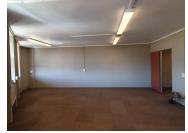

476 Kings Highway Office Park offers a 60 square metre space working space consisting of 1 closed office, a kitchen and communal facilities that will be shared among other tenants such as a reception area and ablutions. The working space is fitted with carpeted flooring, large windows allowing natural light to brighten up the office and back power supply to help keep productivity flowing during load shedding. The unit features fibre connectivity for fast and reliable internet access.