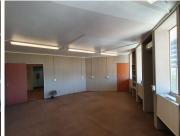

476 Kings Highway Office Park offers a 60 square metre space working space consisting of 1 closed office, a kitchen and communal facilities that will be shared among other tenants such as a reception area and ablutions. The working space is fitted with carpeted flooring, large windows allowing natural light to brighten up the office and back power supply to help keep productivity flowing during load shedding. The unit features fibre connectivity for fast and reliable internet access.