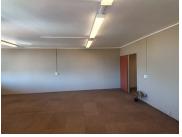

476 Kings Highway Office Park offers a 60 square metre space working space consisting of 1 closed office, a kitchen and communal facilities that will be shared among other tenants such as a reception area and ablutions. The working space is fitted with carpeted flooring, large windows allowing natural light to brighten up the office and back power supply to help keep productivity flowing during load shedding. The unit features fibre connectivity for fast and reliable internet access.