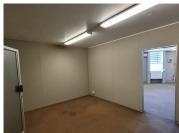

476 Kings Highway Office Park offers a 60 square metre space working space consisting of 1 closed office, a kitchen and communal facilities that will be shared among other tenants such as a reception area and ablutions. The working space is fitted with carpeted flooring, large windows allowing natural light to brighten up the office and back power supply to help keep productivity flowing during load shedding. The unit features fibre connectivity for fast and reliable internet access.