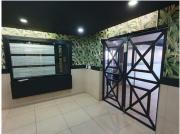

476 Kings Highway Office Park offers a 60 square metre space working space consisting of 1 closed office, a kitchen and communal facilities that will be shared among other tenants such as a reception area and ablutions. The working space is fitted with carpeted flooring, large windows allowing natural light to brighten up the office and back power supply to help keep productivity flowing during load shedding. The unit features fibre connectivity for fast and reliable internet access.