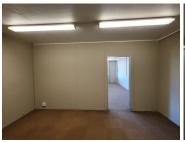

476 Kings Highway Office Park offers a 60 square metre space working space consisting of 1 closed office, a kitchen and communal facilities that will be shared among other tenants such as a reception area and ablutions. The working space is fitted with carpeted flooring, large windows allowing natural light to brighten up the office and back power supply to help keep productivity flowing during load shedding. The unit features fibre connectivity for fast and reliable internet access.