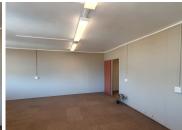

476 Kings Highway Office Park offers a 60 square metre space working space consisting of 1 closed office, a kitchen and communal facilities that will be shared among other tenants such as a reception area and ablutions. The working space is fitted with carpeted flooring, large windows allowing natural light to brighten up the office and back power supply to help keep productivity flowing during load shedding. The unit features fibre connectivity for fast and reliable internet access.