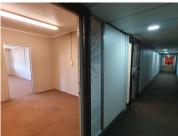

476 Kings Highway Office Park offers a 60 square metre space working space consisting of 1 closed office, a kitchen and communal facilities that will be shared among other tenants such as a reception area and ablutions. The working space is fitted with carpeted flooring, large windows allowing natural light to brighten up the office and back power supply to help keep productivity flowing during load shedding. The unit features fibre connectivity for fast and reliable internet access.