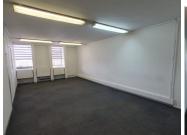

## 4,165 pm

476 KINGS HIGHWAY OFFICE PARK | KINGS HIGHWAY | LYNWOOD

49 m<sup>2</sup>

476 KINGS HIGHWAY OFFICE PARK| 49 SQUARE METERS COMMERCIAL UNIT| KINGS HIGHWAY| LYNNWOOD

This Sectional Title Commercial Office is situated at 476 Kings' Highway in Lynnwood, Pretoria. Unit 6B comprises out of a 49 square metre segmented into a reception area, a private office, 1 open-plan area, 1 kitchen accompanied by 2 ablutions. The office is equipped with central air-conditioning, fibre connectivity and carpet flooring.