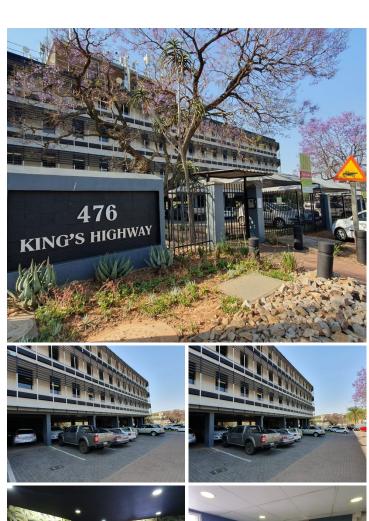

## 4,165 pm

476 KINGS HIGHWAY OFFICE PARK | KINGS HIGHWAY | LYNWOOD

49 m<sup>2</sup>

476 KINGS HIGHWAY OFFICE PARK| 49 SQUARE METERS COMMERCIAL UNIT| KINGS HIGHWAY| LYNNWOOD

This Sectional Title Commercial Office is situated at 476 Kings' Highway in Lynnwood, Pretoria. Unit 6B comprises out of a 49 square metre segmented into a reception area, a private office, 1 open-plan area, 1 kitchen accompanied by 2 ablutions. The office is equipped with central air-conditioning, fibre connectivity and carpet flooring.

476 King's Highway offers a back-up power supply, an elevator providing a wheel-chair friendly corporate space, 24-hour security with access-controlled entrance and exit points and great main road exposure allowing your company to have the best signage opportunity.

The office is close to Menlyn Mall hosting a variety of amenities such as grocery stores, retail outlets, restaurants and many more. It has easy access to several arterial nodes such as the N1 and N4 highways and Lynnwood Road.