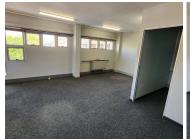

This spacious lettable unit comprises out of a reception area, 1 large open plan work space, 1 closed office, a server room, a boardroom, and communal ablutions. The office space also consists out of a dedicated kitchen area. This unit has been equipped with air conditioning and ready to go fibre optic cable for tenant convenience. This unit features neat flooring and ample windows with blinds, allowing for a great amount of natural light to filter in. Additionally, the landlord is willing to offer a free beneficial period, allowing tenants to comfortably fit out the space to their specific business needs.