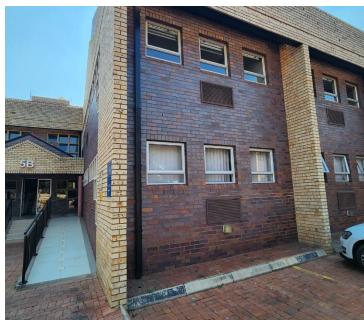

## 8,000 pm

SUNWOOD OFFICE PARK | QUEENS CRESCENT | LYNNWOOD

76 m²

SUNWOOD OFFICE PARK | 76 SQUARE METER OFFICE SPACE TO LET | QUEENS CRESCENT | LYNNWOOD

Sunwood Office Park is a B-grade, multi-tenanted commercial building offering a well maintained and neat corporate environment to tenants. Ideally, Sunwood Office Park is located in the welldeveloped business node of Lynnwood, Pretoria. The unit has great exposure opportunity within the area.