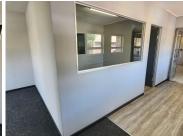

This spacious lettable unit comprises out of a reception area, 1 large open plan work space, 1 closed office, a server room, a boardroom, and communal ablutions. The office space also consists out of a dedicated kitchen area. This unit has been equipped with air conditioning and ready to go fibre optic cable for tenant convenience. This unit features neat flooring and ample windows with blinds, allowing for a great amount of natural light to filter in. Additionally, the landlord is willing to offer a free beneficial period, allowing tenants to comfortably fit out the space to their specific business needs.