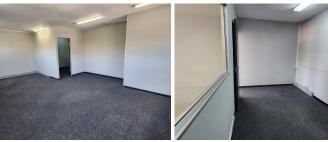

This spacious lettable unit comprises out of a reception area, 1 large open plan work space, 1 closed office, a server room, a boardroom, and communal ablutions. The office space also consists out of a dedicated kitchen area. This unit has been equipped with air conditioning and ready to go fibre optic cable for tenant convenience. This unit features neat flooring and ample windows with blinds, allowing for a great amount of natural light to filter in. Additionally, the landlord is willing to offer a free beneficial period, allowing tenants to comfortably fit out the space to their specific business needs.