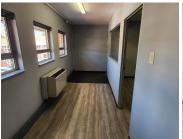

This spacious lettable unit comprises out of a reception area, 1 large open plan work space, 1 closed office, a server room, a boardroom, and communal ablutions. The office space also consists out of a dedicated kitchen area. This unit has been equipped with air conditioning and ready to go fibre optic cable for tenant convenience. This unit features neat flooring and ample windows with blinds, allowing for a great amount of natural light to filter in. Additionally, the landlord is willing to offer a free beneficial period, allowing tenants to comfortably fit out the space to their specific business needs.