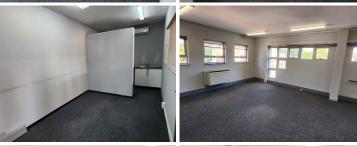

This spacious lettable unit comprises out of a reception area, 1 large open plan work space, 1 closed office, a server room, a boardroom, and communal ablutions. The office space also consists out of a dedicated kitchen area. This unit has been equipped with air conditioning and ready to go fibre optic cable for tenant convenience. This unit features neat flooring and ample windows with blinds, allowing for a great amount of natural light to filter in. Additionally, the landlord is willing to offer a free beneficial period, allowing tenants to comfortably fit out the space to their specific business needs.