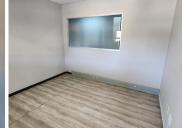

This spacious lettable unit comprises out of a reception area, 1 large open plan work space, 1 closed office, a server room, a boardroom, and communal ablutions. The office space also consists out of a dedicated kitchen area. This unit has been equipped with air conditioning and ready to go fibre optic cable for tenant convenience. This unit features neat flooring and ample windows with blinds, allowing for a great amount of natural light to filter in. Additionally, the landlord is willing to offer a free beneficial period, allowing tenants to comfortably fit out the space to their specific business needs.