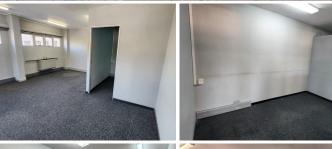

This spacious lettable unit comprises out of a reception area, 1 large open plan work space, 1 closed office, a server room, a boardroom, and communal ablutions. The office space also consists out of a dedicated kitchen area. This unit has been equipped with air conditioning and ready to go fibre optic cable for tenant convenience. This unit features neat flooring and ample windows with blinds, allowing for a great amount of natural light to filter in. Additionally, the landlord is willing to offer a free beneficial period, allowing tenants to comfortably fit out the space to their specific business needs.