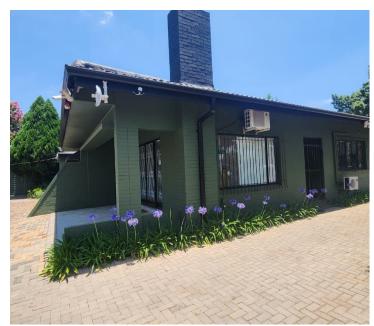

## 4,500 pm

MENLO PARK | JUSTICE MOHAMED STREET | PRETORIA

20 m<sup>2</sup>

MENLO PARK | 20 SQUARE METER OFFICE SPACE TO LET | JUSTICE MOHAMED STREET | PRETORIA

This Commercial Office comprises out of a 20 square metre space situated at 1285 Justice Mohamed Street based in the Booming area of Menlo Park, Pretoria. The office consists of a reception area and 1 open plan working area. The office features neat tiled flooring, blinds, air-conditioning units and fibre connectivity.

The premises offers 24-hour security with access-controlled entrance and exit points and available parking for employees and clientele. The premises offers great main road exposure creating the best signage opportunity as well as beautiful, well-maintained gardens surrounding the premises.