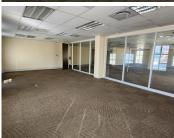

This 345 square meter office unit offer a welcoming reception area, a boardroom, 1 open-plan office component and 3 closed offices, complete with carpet flooring. The unit has been equipped with central air-conditioning and features multiple windows that allow for ample natural light. Landmark West also offers wheelchair friendly options via a fully functioning elevator providing easy access to the offices and ready to go fibre connections along with a back-up-generator in case of power outages. Landmark West Building offers multiple communal areas such as male-and-female ablutions for tenants and a communal kitchen area. The Landmark West Building has good security provided by...