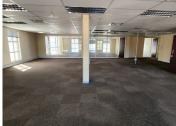

This 345 square meter office unit offer a welcoming reception area, a boardroom, 1 open-plan office component and 3 closed offices, complete with carpet flooring. The unit has been equipped with central air-conditioning and features multiple windows that allow for ample natural light. Landmark West also offers wheelchair friendly options via a fully functioning elevator providing easy access to the offices and ready to go fibre connections along with a back-up-generator in case of power outages. Landmark West Building offers multiple communal areas such as male-and-female ablutions for tenants and a communal kitchen area. The Landmark West Building has good security provided by...