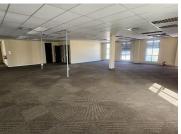

This 345 square meter office unit offer a welcoming reception area, a boardroom, 1 open-plan office component and 3 closed offices, complete with carpet flooring. The unit has been equipped with central air-conditioning and features multiple windows that allow for ample natural light. Landmark West also offers wheelchair friendly options via a fully functioning elevator providing easy access to the offices and ready to go fibre connections along with a back-up-generator in case of power outages. Landmark West Building offers multiple communal areas such as male-and-female ablutions for tenants and a communal kitchen area. The Landmark West Building has good security provided by...