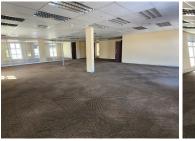

This 345 square meter office unit offer a welcoming reception area, a boardroom, 1 open-plan office component and 3 closed offices, complete with carpet flooring. The unit has been equipped with central air-conditioning and features multiple windows that allow for ample natural light. Landmark West also offers wheelchair friendly options via a fully functioning elevator providing easy access to the offices and ready to go fibre connections along with a back-up-generator in case of power outages. Landmark West Building offers multiple communal areas such as male-and-female ablutions for tenants and a communal kitchen area. The Landmark West Building has good security provided by...