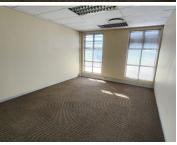

This 345 square meter office unit offer a welcoming reception area, a boardroom, 1 open-plan office component and 3 closed offices, complete with carpet flooring. The unit has been equipped with central air-conditioning and features multiple windows that allow for ample natural light. Landmark West also offers wheelchair friendly options via a fully functioning elevator providing easy access to the offices and ready to go fibre connections along with a back-up-generator in case of power outages. Landmark West Building offers multiple communal areas such as male-and-female ablutions for tenants and a communal kitchen area. The Landmark West Building has good security provided by...