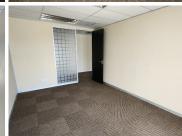

This 345 square meter office unit offer a welcoming reception area, a boardroom, 1 open-plan office component and 3 closed offices, complete with carpet flooring. The unit has been equipped with central air-conditioning and features multiple windows that allow for ample natural light. Landmark West also offers wheelchair friendly options via a fully functioning elevator providing easy access to the offices and ready to go fibre connections along with a back-up-generator in case of power outages. Landmark West Building offers multiple communal areas such as male-and-female ablutions for tenants and a communal kitchen area. The Landmark West Building has good security provided by...