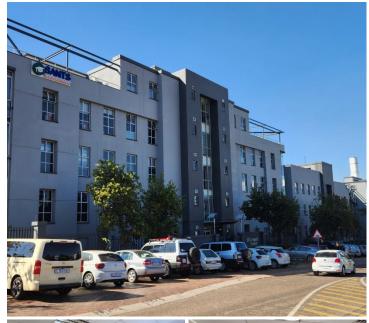

## 47,610 pm

MENLO PARK | UMGAZI STREET| PRETORIA

345 m<sup>2</sup>

MENLO PARK | 345 SQUARE METER OFFICE TO LET | 13 UMGAZI STREET | PRETORIA

LOADSHEDDING FRIENDLY!!

Landmark West is a highly sought after corporate building based in Menlo Park. This spacious A grade unit is situated on the 1st floor of the Landmark West Building on Umgazi Street. This unit is ideal to create your own unique office space as the landlord is offering a Tenant Installation Allowance coupled with a Beneficial Occupation Period.

This 345 square meter office unit offer a welcoming reception area, a boardroom, 1 open-plan office component and 3 closed offices, complete with carpet flooring. The unit has been equipped with central air-conditioning and features multiple windows that allow for ample natural light. Landmark West also offers wheelchair friendly options via a fully functioning elevator providing easy access to the offices and ready to go fibre connections along with a back-up-generator in case of power outages. Landmark West Building offers multiple communal areas such as male-and-female ablutions for tenants and a communal kitchen area. The Landmark West Building has good security provided by...