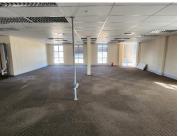

This 345 square meter office unit offer a welcoming reception area, a boardroom, 1 open-plan office component and 3 closed offices, complete with carpet flooring. The unit has been equipped with central air-conditioning and features multiple windows that allow for ample natural light. Landmark West also offers wheelchair friendly options via a fully functioning elevator providing easy access to the offices and ready to go fibre connections along with a back-up-generator in case of power outages. Landmark West Building offers multiple communal areas such as male-and-female ablutions for tenants and a communal kitchen area. The Landmark West Building has good security provided by...