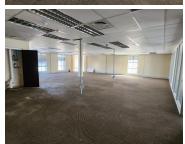

This 345 square meter office unit offer a welcoming reception area, a boardroom, 1 open-plan office component and 3 closed offices, complete with carpet flooring. The unit has been equipped with central air-conditioning and features multiple windows that allow for ample natural light. Landmark West also offers wheelchair friendly options via a fully functioning elevator providing easy access to the offices and ready to go fibre connections along with a back-up-generator in case of power outages. Landmark West Building offers multiple communal areas such as male-and-female ablutions for tenants and a communal kitchen area. The Landmark West Building has good security provided by...