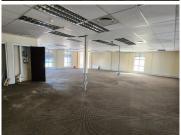

This 345 square meter office unit offer a welcoming reception area, a boardroom, 1 open-plan office component and 3 closed offices, complete with carpet flooring. The unit has been equipped with central air-conditioning and features multiple windows that allow for ample natural light. Landmark West also offers wheelchair friendly options via a fully functioning elevator providing easy access to the offices and ready to go fibre connections along with a back-up-generator in case of power outages. Landmark West Building offers multiple communal areas such as male-and-female ablutions for tenants and a communal kitchen area. The Landmark West Building has good security provided by...