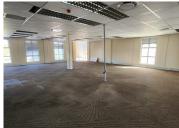

This 345 square meter office unit offer a welcoming reception area, a boardroom, 1 open-plan office component and 3 closed offices, complete with carpet flooring. The unit has been equipped with central air-conditioning and features multiple windows that allow for ample natural light. Landmark West also offers wheelchair friendly options via a fully functioning elevator providing easy access to the offices and ready to go fibre connections along with a back-up-generator in case of power outages. Landmark West Building offers multiple communal areas such as male-and-female ablutions for tenants and a communal kitchen area. The Landmark West Building has good security provided by...