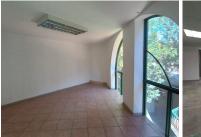

Comprising out of a spacious 755 square meter office space, this suite is based on the first floor of this multi-tenanted office building. The unit has been partitioned into a reception area,3 closed office component, 5 open plan work stations, 3 boardroom facilities and a balcony with a dedicated kitchen and access to communal ablutions. It features carpet and tiled floors, air conditioning units, fibre ready connectivity and blinds with ample large windows that allow a great amount of sunlight to filter in. Glen Manor Office Park has equipped this office building with ready-to-go fibre connections as well a back-up power...