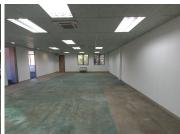

Comprising out of a spacious 755 square meter office space, this suite is based on the first floor of this multi-tenanted office building. The unit has been partitioned into a reception area,3 closed office component, 5 open plan work stations, 3 boardroom facilities and a balcony with a dedicated kitchen and access to communal ablutions. It features carpet and tiled floors, air conditioning units, fibre ready connectivity and blinds with ample large windows that allow a great amount of sunlight to filter in. Glen Manor Office Park has equipped this office building with ready-to-go fibre connections as well a back-up power...