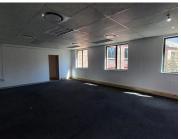

Comprising out of a spacious 755 square meter office space, this suite is based on the first floor of this multi-tenanted office building. The unit has been partitioned into a reception area,3 closed office component, 5 open plan work stations, 3 boardroom facilities and a balcony with a dedicated kitchen and access to communal ablutions. It features carpet and tiled floors, air conditioning units, fibre ready connectivity and blinds with ample large windows that allow a great amount of sunlight to filter in. Glen Manor Office Park has equipped this office building with ready-to-go fibre connections as well a back-up power...