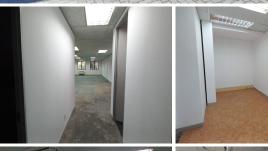

Comprising out of a spacious 755 square meter office space, this suite is based on the first floor of this multi-tenanted office building. The unit has been partitioned into a reception area,3 closed office component, 5 open plan work stations, 3 boardroom facilities and a balcony with a dedicated kitchen and access to communal ablutions. It features carpet and tiled floors, air conditioning units, fibre ready connectivity and blinds with ample large windows that allow a great amount of sunlight to filter in. Glen Manor Office Park has equipped this office building with ready-to-go fibre connections as well a back-up power...