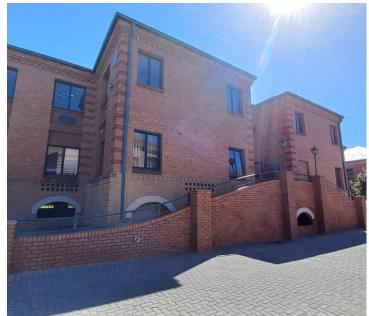

## 90,600 pm

GLEN MANOR OFFICE PARK | FRIKKIE DE BEER STREET | MENLYN | PRETORIA

755 m<sup>2</sup>

GLEN MANOR OFFICE PARK |755 SQUARE METER OFFICE SPACE| TO LET | MENLYN | PRETORIA

## LOADSHEDDING FRIENDLY

Menlyn is a high-end business hub situated in the Pretoria area. Glen Manor office park, ideally situated on Frikkie de Beer Street, Menlyn, is a well-developed commercial offering. This property is in excellent condition with a well-known address for corporate tenants. Glen Manor Office Park has exceptional main road visibility coupled with signage options that cultivate a unique exposure opportunity.