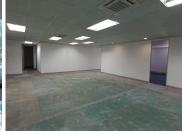

Comprising out of a spacious 755 square meter office space, this suite is based on the first floor of this multi-tenanted office building. The unit has been partitioned into a reception area,3 closed office component, 5 open plan work stations, 3 boardroom facilities and a balcony with a dedicated kitchen and access to communal ablutions. It features carpet and tiled floors, air conditioning units, fibre ready connectivity and blinds with ample large windows that allow a great amount of sunlight to filter in. Glen Manor Office Park has equipped this office building with ready-to-go fibre connections as well a back-up power...