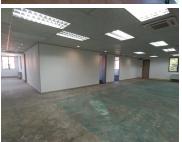

Comprising out of a spacious 755 square meter office space, this suite is based on the first floor of this multi-tenanted office building. The unit has been partitioned into a reception area,3 closed office component, 5 open plan work stations, 3 boardroom facilities and a balcony with a dedicated kitchen and access to communal ablutions. It features carpet and tiled floors, air conditioning units, fibre ready connectivity and blinds with ample large windows that allow a great amount of sunlight to filter in. Glen Manor Office Park has equipped this office building with ready-to-go fibre connections as well a back-up power...