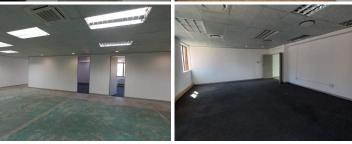

Comprising out of a spacious 755 square meter office space, this suite is based on the first floor of this multi-tenanted office building. The unit has been partitioned into a reception area,3 closed office component, 5 open plan work stations, 3 boardroom facilities and a balcony with a dedicated kitchen and access to communal ablutions. It features carpet and tiled floors, air conditioning units, fibre ready connectivity and blinds with ample large windows that allow a great amount of sunlight to filter in. Glen Manor Office Park has equipped this office building with ready-to-go fibre connections as well a back-up power...