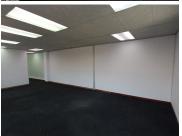

This 109 square meter first floor office space comprises out of a reception area, 1 spacious open-plan office areas, complete with 1 boardrooms, a dedicated kitchen area and access to neat communal ablutions. The office also consists out of a server room, and a balcony area. The office features modern finishes along with neat fixtures such as air conditioning, neat carpet flooring and **Gross Monthly Relatav** foR.14,715 Ex Vat