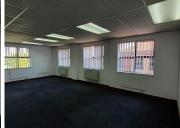

This 109 square meter first floor office space comprises out of a reception area, 1 spacious open-plan office areas, complete with 1 boardrooms, a dedicated kitchen area and access to neat communal ablutions. The office also consists out of a server room, and a balcony area. The office features modern finishes along with neat fixtures such as air conditioning, neat carpet flooring and **Gross Monthly Relatav** foR.14,715 Ex Vat