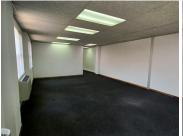

This 109 square meter first floor office space comprises out of a reception area, 1 spacious open-plan office areas, complete with 1 boardrooms, a dedicated kitchen area and access to neat communal ablutions. The office also consists out of a server room, and a balcony area. The office features modern finishes along with neat fixtures such as air conditioning, neat carpet flooring and **Gross Monthly Relatav** foR.14,715 Ex Vat