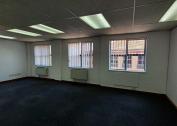

This 109 square meter first floor office space comprises out of a reception area, 1 spacious open-plan office areas, complete with 1 boardrooms, a dedicated kitchen area and access to neat communal ablutions. The office also consists out of a server room, and a balcony area. The office features modern finishes along with neat fixtures such as air conditioning, neat carpet flooring and **Gross Monthly Relatav** foR.14,715 Ex Vat