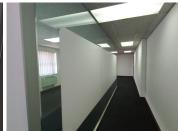

This 109 square meter first floor office space comprises out of a reception area, 1 spacious open-plan office areas, complete with 1 boardrooms, a dedicated kitchen area and access to neat communal ablutions. The office also consists out of a server room, and a balcony area. The office features modern finishes along with neat fixtures such as air conditioning, neat carpet flooring and **Gross Monthly Relatav** foR.14,715 Ex Vat