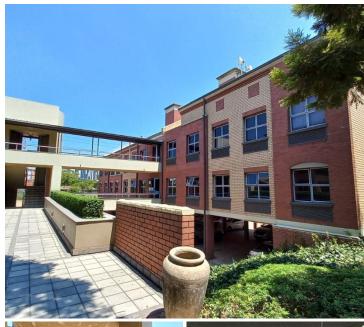

## 14,715 pm

ATTERBURY ESTATE| FRIKKIE DE BEER STREET| MENLYN

109 m<sup>2</sup>

ATTERBURY ESTATE OFFICE PARK | 109 SQUARE METER OFFICE SPACE TO LET | FRIKKIE DE BEER STREET | MENLYN | PRETORIA

## **BACKUP GENERATOR!!!**

Atterbury Estate Office Park is a multi-tenanted B-grade commercial park based within Menlyn, Pretoria. Menlyn is a highend commercial business hub, home to various up market amenities and commodities. This B-Grade office space is situated within Atterbury Estate Office Park, based on the bustling Frikkie De Beer Street within Menlyn, Pretoria. The landlord of this unit is offering tenants a beneficial occupation period along with a tenant installation allowance dependent on the term of the lease. This allows tenants to set up their ideal office layout before the start of business.