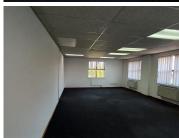

This 109 square meter first floor office space comprises out of a reception area, 1 spacious open-plan office areas, complete with 1 boardrooms, a dedicated kitchen area and access to neat communal ablutions. The office also consists out of a server room, and a balcony area. The office features modern finishes along with neat fixtures such as air conditioning, neat carpet flooring and **Gross Monthly Relatav** foR.14,715 Ex Vat