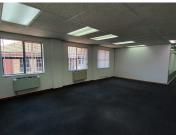

This 109 square meter first floor office space comprises out of a reception area, 1 spacious open-plan office areas, complete with 1 boardrooms, a dedicated kitchen area and access to neat communal ablutions. The office also consists out of a server room, and a balcony area. The office features modern finishes along with neat fixtures such as air conditioning, neat carpet flooring and **Gross Monthly Relatav** foR.14,715 Ex Vat