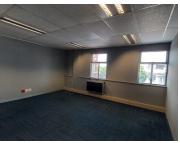

This spacious 434 square meter office suite comprises out of a reception and waiting area for clientele, 2 open-plan offices, 2 closed offices, a big balcony space a dedicated kitchen area s well as access to neat ablutions. The unit has been equipped with air conditioning, as well as ready to go fibre connectivity for quick and convenient internet connectivity. The pristine office suite showcases modern fixtures and finishes such as neat carpet flooring and big windows with blinds allowing for an ample amount of natural light to filter into the offices. Menlyn Piazza hosts an established coffee shop, creating..