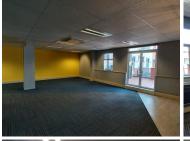

This spacious 434 square meter office suite comprises out of a reception and waiting area for clientele, 2 open-plan offices, 2 closed offices, a big balcony space a dedicated kitchen area s well as access to neat ablutions. The unit has been equipped with air conditioning, as well as ready to go fibre connectivity for quick and convenient internet connectivity. The pristine office suite showcases modern fixtures and finishes such as neat carpet flooring and big windows with blinds allowing for an ample amount of natural light to filter into the offices. Menlyn Piazza hosts an established coffee shop, creating..