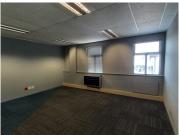

This spacious 434 square meter office suite comprises out of a reception and waiting area for clientele, 2 open-plan offices, 2 closed offices, a big balcony space a dedicated kitchen area s well as access to neat ablutions. The unit has been equipped with air conditioning, as well as ready to go fibre connectivity for quick and convenient internet connectivity. The pristine office suite showcases modern fixtures and finishes such as neat carpet flooring and big windows with blinds allowing for an ample amount of natural light to filter into the offices. Menlyn Piazza hosts an established coffee shop, creating..