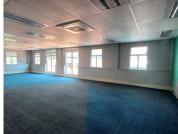

This spacious 434 square meter office suite comprises out of a reception and waiting area for clientele, 2 open-plan offices, 2 closed offices, a big balcony space a dedicated kitchen area s well as access to neat ablutions. The unit has been equipped with air conditioning, as well as ready to go fibre connectivity for quick and convenient internet connectivity. The pristine office suite showcases modern fixtures and finishes such as neat carpet flooring and big windows with blinds allowing for an ample amount of natural light to filter into the offices. Menlyn Piazza hosts an established coffee shop, creating..