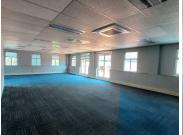

This spacious 434 square meter office suite comprises out of a reception and waiting area for clientele, 2 open-plan offices, 2 closed offices, a big balcony space a dedicated kitchen area s well as access to neat ablutions. The unit has been equipped with air conditioning, as well as ready to go fibre connectivity for quick and convenient internet connectivity. The pristine office suite showcases modern fixtures and finishes such as neat carpet flooring and big windows with blinds allowing for an ample amount of natural light to filter into the offices. Menlyn Piazza hosts an established coffee shop, creating..