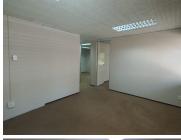

This immaculate 105 square meter ground floor office space comprises out of a reception area, a spacious open-plan office area, 2 closed office complete with a boardroom, a dedicated kitchen area and access to neat communal ablutions. The office features modern finishes along with neat fixtures such as air conditioning, neat carpet flooring and windows with blinds that allow for ample natural light to fill the office suite. The unit has been equipped with ready to go fibre optic cable for quick internet connectivity. Atterbury Estate Office Park showcases neat, well-maintained garden areas that offer a serene office environment **Circas. Monthly Rental** R14,175 Ex Vat