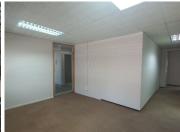

This immaculate 105 square meter ground floor office space comprises out of a reception area, a spacious open-plan office area, 2 closed office complete with a boardroom, a dedicated kitchen area and access to neat communal ablutions. The office features modern finishes along with neat fixtures such as air conditioning, neat carpet flooring and windows with blinds that allow for ample natural light to fill the office suite. The unit has been equipped with ready to go fibre optic cable for quick internet connectivity. Atterbury Estate Office Park showcases neat, well-maintained garden areas that offer a serene office environment **Circas. Monthly Rental** R14,175 Ex Vat