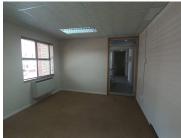

This immaculate 105 square meter ground floor office space comprises out of a reception area, a spacious open-plan office area, 2 closed office complete with a boardroom, a dedicated kitchen area and access to neat communal ablutions. The office features modern finishes along with neat fixtures such as air conditioning, neat carpet flooring and windows with blinds that allow for ample natural light to fill the office suite. The unit has been equipped with ready to go fibre optic cable for quick internet connectivity. Atterbury Estate Office Park showcases neat, well-maintained garden areas that offer a serene office environment **Circas. Monthly Rental** R14,175 Ex Vat