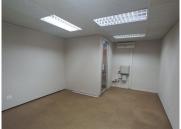

This immaculate 105 square meter ground floor office space comprises out of a reception area, a spacious open-plan office area, 2 closed office complete with a boardroom, a dedicated kitchen area and access to neat communal ablutions. The office features modern finishes along with neat fixtures such as air conditioning, neat carpet flooring and windows with blinds that allow for ample natural light to fill the office suite. The unit has been equipped with ready to go fibre optic cable for quick internet connectivity. Atterbury Estate Office Park showcases neat, well-maintained garden areas that offer a serene office environment **Circas. Monthly Rental** R14,175 Ex Vat