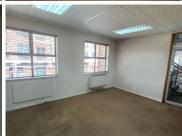

This immaculate 105 square meter ground floor office space comprises out of a reception area, a spacious open-plan office area, 2 closed office complete with a boardroom, a dedicated kitchen area and access to neat communal ablutions. The office features modern finishes along with neat fixtures such as air conditioning, neat carpet flooring and windows with blinds that allow for ample natural light to fill the office suite. The unit has been equipped with ready to go fibre optic cable for quick internet connectivity. Atterbury Estate Office Park showcases neat, well-maintained garden areas that offer a serene office environment **Circas. Monthly Rental** R14,175 Ex Vat