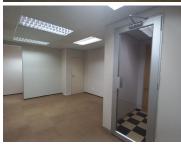

This immaculate 105 square meter ground floor office space comprises out of a reception area, a spacious open-plan office area, 2 closed office complete with a boardroom, a dedicated kitchen area and access to neat communal ablutions. The office features modern finishes along with neat fixtures such as air conditioning, neat carpet flooring and windows with blinds that allow for ample natural light to fill the office suite. The unit has been equipped with ready to go fibre optic cable for quick internet connectivity. Atterbury Estate Office Park showcases neat, well-maintained garden areas that offer a serene office environment **Circas. Monthly Rental** R14,175 Ex Vat