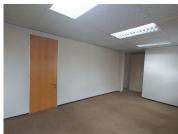

This immaculate 105 square meter ground floor office space comprises out of a reception area, a spacious open-plan office area, 2 closed office complete with a boardroom, a dedicated kitchen area and access to neat communal ablutions. The office features modern finishes along with neat fixtures such as air conditioning, neat carpet flooring and windows with blinds that allow for ample natural light to fill the office suite. The unit has been equipped with ready to go fibre optic cable for quick internet connectivity. Atterbury Estate Office Park showcases neat, well-maintained garden areas that offer a serene office environment **Circas. Monthly Rental** R14,175 Ex Vat