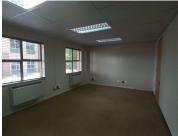

This immaculate 105 square meter ground floor office space comprises out of a reception area, a spacious open-plan office area, 2 closed office complete with a boardroom, a dedicated kitchen area and access to neat communal ablutions. The office features modern finishes along with neat fixtures such as air conditioning, neat carpet flooring and windows with blinds that allow for ample natural light to fill the office suite. The unit has been equipped with ready to go fibre optic cable for quick internet connectivity. Atterbury Estate Office Park showcases neat, well-maintained garden areas that offer a serene office environment **Circas. Monthly Rental** R14,175 Ex Vat