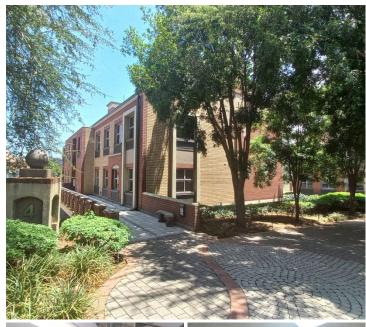

## 14,175 pm

ATTERBURY ESTATE OFFICE PARK | FRIKKIE DE BEER STREET | MENLYN | PRETORIA

105 m<sup>2</sup>

ATTERBURY ESTATE OFFICE PARK | 105 SQUARE METER OFFICE SPACE TO LET | FRIKKIE DE BEER STREET | MENLYN | PRETORIA

BACKUP GENERATOR - LOADSHEDDING FRIENDLY

Atterbury Estate Office Park is a multi-tenanted B-grade commercial park based wthin Menlyn, Pretoria. Menlyn is a highend commercial business hub, home to various up market amenities and commodities. This B-Grade office space is situated within Atterbury Estate Office Park, based on the bustling Frikkie De Beer Street within Menlyn, Pretoria.

This immaculate 105 square meter ground floor office space comprises out of a reception area, a spacious open-plan office area, 2 closed office complete with a boardroom, a dedicated kitchen area and access to neat communal ablutions. The office features modern finishes along with neat fixtures such as air conditioning, neat carpet flooring and windows with blinds that allow for ample natural light to fill the office suite. The unit has been equipped with ready to go fibre optic cable for quick internet connectivity. Atterbury Estate Office Park showcases neat, well-maintained garden areas that offer a serene office environment **Circas. Monthly Rental** R14,175 Ex Vat