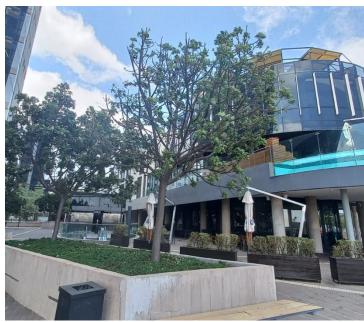

## 27,270 pm

SUMMIT PLACE OFFICE PARK | GARSFONTEIN ROAD | MENLYN | PRETORIA

126 m<sup>2</sup>

SUMMIT PLACE OFFICE PARK | 126 SQUARE METER OFFICE SPACE TO LET | GARSFONTEIN ROAD | MENLYN | PRETORIA

Summit Place Office Park is situated on Garsfontein Road in the hub of opportunities Menlyn, Pretoria. This immaculate 126 square meter freehold office unit is located on the first floor of Summit Place, a highly sought after office park based on Garsfontein Road, Menlyn, Pretoria. This office unit has a well-kept reception area, 1 private office with glass panel partitioning, 1 open-plan office and a boardroom. This office is fitted with a beautiful kitchen and tenants will have access to a set of communal ablution facilities The unit has been fitted with central air conditioning, ready-to-go fibre connections and sizable windows that allow for ample natural light. The unit showcases corporate finishes along with other finishes such as carpet flooring. The landlord offers beneficial occupation which allows the tenant to set up before the start of business, additionally a tenant instillation allowance is negotiable.