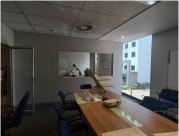

## 27,270 pm

SUMMIT PLACE OFFICE PARK | GARSFONTEIN ROAD | MENLYN | PRETORIA

126 m<sup>2</sup>

SUMMIT PLACE OFFICE PARK | 126 SQUARE METER OFFICE SPACE TO LET | GARSFONTEIN ROAD | MENLYN | PRETORIA

Summit Place Office Park is situated on Garsfontein Road in the hub of opportunities Menlyn, Pretoria. This immaculate 126 square meter freehold office unit is located on the first floor of Summit Place, a highly sought after office park based on Garsfontein Road, Menlyn, Pretoria. This office unit has a well-kept reception area, 1 private office with glass panel partitioning, 1 open-plan office and a boardroom. This office is fitted with a beautiful kitchen and tenants will have access to a set of communal ablution facilities The unit has been fitted with central air conditioning, ready-to-go fibre connections and sizable windows that allow for ample natural light. The unit showcases corporate finishes along with other finishes such as carpet flooring. The landlord offers beneficial occupation which allows the tenant to set up before the start of business, additionally a tenant instillation allowance is negotiable.