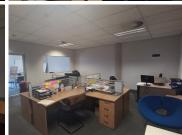

## 27,270 pm

SUMMIT PLACE OFFICE PARK | GARSFONTEIN ROAD | MENLYN | PRETORIA

126 m<sup>2</sup>

SUMMIT PLACE OFFICE PARK | 126 SQUARE METER OFFICE SPACE TO LET | GARSFONTEIN ROAD | MENLYN | PRETORIA

Summit Place Office Park is situated on Garsfontein Road in the hub of opportunities Menlyn, Pretoria. This immaculate 126 square meter freehold office unit is located on the first floor of Summit Place, a highly sought after office park based on Garsfontein Road, Menlyn, Pretoria. This office unit has a well-kept reception area, 1 private office with glass panel partitioning, 1 open-plan office and a boardroom. This office is fitted with a beautiful kitchen and tenants will have access to a set of communal ablution facilities The unit has been fitted with central air conditioning, ready-to-go fibre connections and sizable windows that allow for ample natural light. The unit showcases corporate finishes along with other finishes such as carpet flooring. The landlord offers beneficial occupation which allows the tenant to set up before the start of business, additionally a tenant instillation allowance is negotiable.