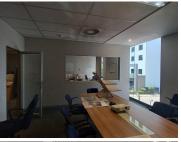

## 27,270 pm

SUMMIT PLACE OFFICE PARK | GARSFONTEIN ROAD | MENLYN | PRETORIA

126 m<sup>2</sup>

SUMMIT PLACE OFFICE PARK | 126 SQUARE METER OFFICE SPACE TO LET | GARSFONTEIN ROAD | MENLYN | PRETORIA

Summit Place Office Park is situated on Garsfontein Road in the hub of opportunities Menlyn, Pretoria. This immaculate 126 square meter freehold office unit is located on the first floor of Summit Place, a highly sought after office park based on Garsfontein Road, Menlyn, Pretoria. This office unit has a well-kept reception area, 1 private office with glass panel partitioning, 1 open-plan office and a boardroom. This office is fitted with a beautiful kitchen and tenants will have access to a set of communal ablution facilities The unit has been fitted with central air conditioning, ready-to-go fibre connections and sizable windows that allow for ample natural light. The unit showcases corporate finishes along with other finishes such as carpet flooring. The landlord offers beneficial occupation which allows the tenant to set up before the start of business, additionally a tenant instillation allowance is negotiable.