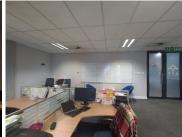

## 27,270 pm

SUMMIT PLACE OFFICE PARK | GARSFONTEIN ROAD | MENLYN | PRETORIA

126 m<sup>2</sup>

SUMMIT PLACE OFFICE PARK | 126 SQUARE METER OFFICE SPACE TO LET | GARSFONTEIN ROAD | MENLYN | PRETORIA

Summit Place Office Park is situated on Garsfontein Road in the hub of opportunities Menlyn, Pretoria. This immaculate 126 square meter freehold office unit is located on the first floor of Summit Place, a highly sought after office park based on Garsfontein Road, Menlyn, Pretoria. This office unit has a well-kept reception area, 1 private office with glass panel partitioning, 1 open-plan office and a boardroom. This office is fitted with a beautiful kitchen and tenants will have access to a set of communal ablution facilities The unit has been fitted with central air conditioning, ready-to-go fibre connections and sizable windows that allow for ample natural light. The unit showcases corporate finishes along with other finishes such as carpet flooring. The landlord offers beneficial occupation which allows the tenant to set up before the start of business, additionally a tenant instillation allowance is negotiable.