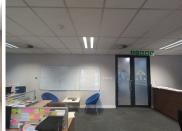

## 27,270 pm

SUMMIT PLACE OFFICE PARK | GARSFONTEIN ROAD | MENLYN | PRETORIA

126 m<sup>2</sup>

SUMMIT PLACE OFFICE PARK | 126 SQUARE METER OFFICE SPACE TO LET | GARSFONTEIN ROAD | MENLYN | PRETORIA

Summit Place Office Park is situated on Garsfontein Road in the hub of opportunities Menlyn, Pretoria. This immaculate 126 square meter freehold office unit is located on the first floor of Summit Place, a highly sought after office park based on Garsfontein Road, Menlyn, Pretoria. This office unit has a well-kept reception area, 1 private office with glass panel partitioning, 1 open-plan office and a boardroom. This office is fitted with a beautiful kitchen and tenants will have access to a set of communal ablution facilities The unit has been fitted with central air conditioning, ready-to-go fibre connections and sizable windows that allow for ample natural light. The unit showcases corporate finishes along with other finishes such as carpet flooring. The landlord offers beneficial occupation which allows the tenant to set up before the start of business, additionally a tenant instillation allowance is negotiable.