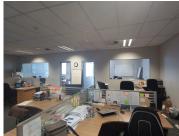

## 27,270 pm

SUMMIT PLACE OFFICE PARK | GARSFONTEIN ROAD | MENLYN | PRETORIA

126 m<sup>2</sup>

SUMMIT PLACE OFFICE PARK | 126 SQUARE METER OFFICE SPACE TO LET | GARSFONTEIN ROAD | MENLYN | PRETORIA

Summit Place Office Park is situated on Garsfontein Road in the hub of opportunities Menlyn, Pretoria. This immaculate 126 square meter freehold office unit is located on the first floor of Summit Place, a highly sought after office park based on Garsfontein Road, Menlyn, Pretoria. This office unit has a well-kept reception area, 1 private office with glass panel partitioning, 1 open-plan office and a boardroom. This office is fitted with a beautiful kitchen and tenants will have access to a set of communal ablution facilities The unit has been fitted with central air conditioning, ready-to-go fibre connections and sizable windows that allow for ample natural light. The unit showcases corporate finishes along with other finishes such as carpet flooring. The landlord offers beneficial occupation which allows the tenant to set up before the start of business, additionally a tenant instillation allowance is negotiable.