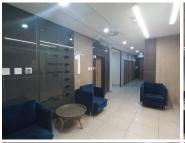

## 27,270 pm

SUMMIT PLACE OFFICE PARK | GARSFONTEIN ROAD | MENLYN | PRETORIA

126 m<sup>2</sup>

SUMMIT PLACE OFFICE PARK | 126 SQUARE METER OFFICE SPACE TO LET | GARSFONTEIN ROAD | MENLYN | PRETORIA

Summit Place Office Park is situated on Garsfontein Road in the hub of opportunities Menlyn, Pretoria. This immaculate 126 square meter freehold office unit is located on the first floor of Summit Place, a highly sought after office park based on Garsfontein Road, Menlyn, Pretoria. This office unit has a well-kept reception area, 1 private office with glass panel partitioning, 1 open-plan office and a boardroom. This office is fitted with a beautiful kitchen and tenants will have access to a set of communal ablution facilities The unit has been fitted with central air conditioning, ready-to-go fibre connections and sizable windows that allow for ample natural light. The unit showcases corporate finishes along with other finishes such as carpet flooring. The landlord offers beneficial occupation which allows the tenant to set up before the start of business, additionally a tenant instillation allowance is negotiable.